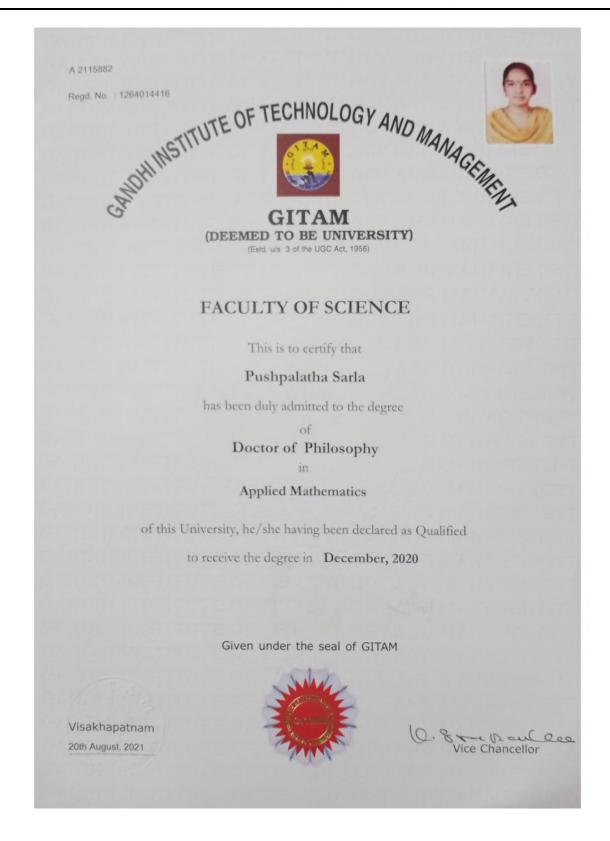

### List of Full Time Teachers with Ph. D. during the Academic Year 2022-23

| S. No. | Name of the Faculty         | Degree awarding University        | Year of award |
|--------|-----------------------------|-----------------------------------|---------------|
|        | <b>Department of Comp</b>   | uter Science and Engineering      |               |
| 1      | Dr. Erukala Sudarshan       | JNTU Ananthapur                   | 2018          |
| 2      | Dr.Enugala Raju             | Osmania University                | 2019          |
| 3      | Dr.Dhandapani Kothandaraman | Anna University                   | 2017          |
| 4      | Dr. Venkatesh Naramula      | Saveetha Institute of Medical and | 2022          |
|        |                             | Technical Sciences                |               |
|        | Department of Electronics   | s and Communication Engineering   | ·             |
| 5      | Dr.Kommabatla Mahender      | KL University                     | 2019          |
| 6      | Dr.Maisagalla Gopal         | IIT Indore                        | 2019          |
|        | Department of               | Humanities and Science            |               |
| 7      | Dr.I.Rajasri                | JNTU, Hyderabad                   | 2015          |
| 8      | Dr.N.Srivani                | Kakatiya University               | 2012          |
| 9      | Dr.G.Shyam Sunder           | GITAM University                  | 2020          |
| 10     | Dr.G.Rajitha                | Kakatiya University               | 2014          |
| 11     | Dr.S.Pushpalatha            | GITAM University                  | 2020          |

### List of Full Time Teachers with Ph. D. during the Academic Year 2021-22

| S. No. | Name of the Faculty         | Degree awarding University                  | Year of award |
|--------|-----------------------------|---------------------------------------------|---------------|
|        | Department of Comp          | outer Science and Engineering               |               |
| 1      | Dr. Erukala Sudarshan       | JNTU Ananthapur                             | 2018          |
| 2      | Dr.Dhandapani Kothandaraman | Anna University                             | 2017          |
|        | Dr. Venkatesh Naramula      | Saveetha Institute of Medical and           | 2022          |
| 3      |                             | Technical Sciences                          |               |
|        | Department of Electronic    | s and Communication Engineering             |               |
| 4      | Dr.Kommabatla Mahender      | KL University                               | 2019          |
| 5      | Dr.Maisagalla Gopal         | IIT Indore                                  | 2019          |
|        | Department of               | Humanities and Science                      |               |
| 6      | Dr.I.Rajasri                | JNTU Hyderabad                              | 2015          |
| 7      | Dr.N.Srivani                | Kakatiya University                         | 2012          |
| 8      | Dr.G.Shyam Sunder           | GITAM University                            | 2020          |
| 9      | Dr.G.Rajitha                | Kakatiya University                         | 2014          |
| 10     | Dr.S.Pushpalatha            | GITAM University                            | 2020          |
| 11     | Dr.M.Upender                | The English and Foreign Language University | 2018          |

#### List of full-time teachers with NET/SET/Ph. D.

| S. No. | Name of full-time teachers with NET/SET / Ph. D. | Dept. | Year of Obtaining NET/SET / Ph. D. | Certificate Type | Link        |
|--------|--------------------------------------------------|-------|------------------------------------|------------------|-------------|
| 1      | Dr.Sudarshan                                     | CSE   | 2018                               | Ph.D.            | <u>link</u> |
| 2      | Dr.E.Raju                                        | CSE   | 2019                               | Ph.D.            | <u>link</u> |
| 3      | Dr.Kothandaraman D                               | CSE   | 2017                               | Ph.D.            | <u>link</u> |
| 4      | Dr.Venkatesh Naramula                            | CSE   | 2022                               | Ph.D.            | <u>link</u> |
| 5      | Mr.Ranjith Kumar Marrikukkala                    | CSE   | 2017                               | TSSET            | <u>link</u> |
| 6      | Mr.Ranganath Kanakam                             | CSE   | 2019                               | TSSET            | <u>link</u> |
| 7      | Mr.Prashanth Bolukonda                           | CSE   | 2017                               | NET, TSSET       | <u>link</u> |
| 8      | Ms.Jorika Vedika                                 | CSE   | 2018                               | TSSET            | <u>link</u> |
| 9      | Dr.Kommabatla Mahender                           | ECE   | 2019                               | Ph.D.            | <u>link</u> |
| 10     | Dr.Maisagalla Gopal                              | ECE   | 2019                               | Ph.D.            | <u>link</u> |
| 11     | Dr.Pritam Singh Bakariya                         | ECE   | 2016                               | Ph.D.            | <u>link</u> |
| 12     | Dr.I.Rajasri                                     | H⪼    | 2015                               | Ph.D.            | <u>link</u> |
| 13     | Dr.N.Srivani                                     | H⪼    | 2012                               | Ph.D.            | <u>link</u> |
| 14     | Dr.G.Rajitha                                     | H⪼    | 2014                               | Ph.D.            | <u>link</u> |
| 15     | Dr.G.Shyam Sunder                                | H⪼    | 2020                               | Ph.D.            | <u>link</u> |
| 16     | Dr.S.Pushpalatha                                 | H⪼    | 2020                               | Ph.D.            | <u>link</u> |
| 17     | Dr.M.Upender                                     | H⪼    | 2018                               | Ph.D.            | <u>link</u> |
| 18     | Mr.K.Rajeshchary                                 | H⪼    | 2018                               | SET              | <u>link</u> |
| 19     | Mr.K.Bala Srinivas                               | H⪼    | 2015                               | SET              | <u>link</u> |