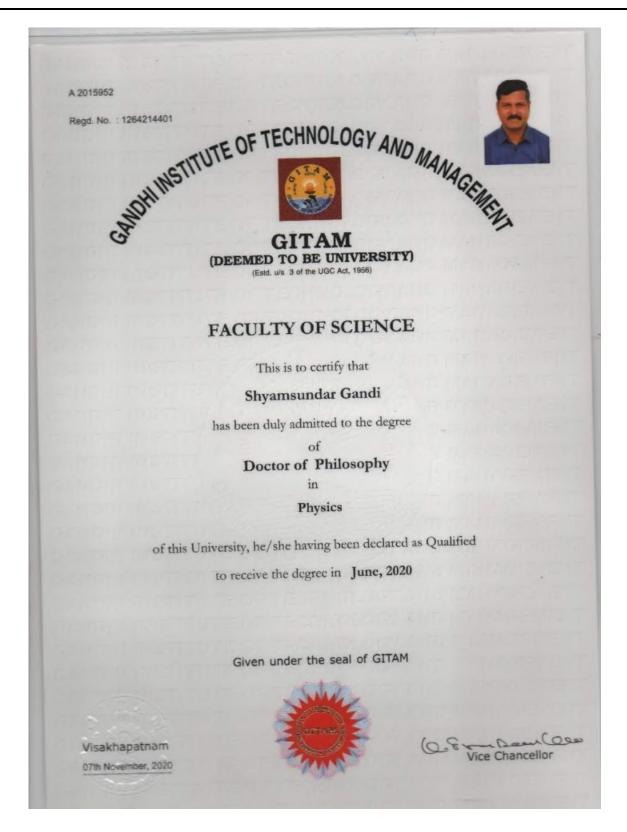

### List of Full Time Teachers with Ph. D. during the Academic Year 2022-23

| S. No. | Name of the Faculty         | Degree awarding University        | Year of award |
|--------|-----------------------------|-----------------------------------|---------------|
|        | <b>Department of Comp</b>   | uter Science and Engineering      |               |
| 1      | Dr. Erukala Sudarshan       | JNTU Ananthapur                   | 2018          |
| 2      | Dr.Enugala Raju             | Osmania University                | 2019          |
| 3      | Dr.Dhandapani Kothandaraman | Anna University                   | 2017          |
| 4      | Dr. Venkatesh Naramula      | Saveetha Institute of Medical and | 2022          |
|        |                             | Technical Sciences                |               |
|        | Department of Electronics   | s and Communication Engineering   | ·             |
| 5      | Dr.Kommabatla Mahender      | KL University                     | 2019          |
| 6      | Dr.Maisagalla Gopal         | IIT Indore                        | 2019          |
|        | Department of               | Humanities and Science            |               |
| 7      | Dr.I.Rajasri                | JNTU, Hyderabad                   | 2015          |
| 8      | Dr.N.Srivani                | Kakatiya University               | 2012          |
| 9      | Dr.G.Shyam Sunder           | GITAM University                  | 2020          |
| 10     | Dr.G.Rajitha                | Kakatiya University               | 2014          |
| 11     | Dr.S.Pushpalatha            | GITAM University                  | 2020          |

### List of Full Time Teachers with Ph. D. during the Academic Year 2021-22

| S. No. | Name of the Faculty         | Degree awarding University                  | Year of award |
|--------|-----------------------------|---------------------------------------------|---------------|
|        | Department of Comp          | outer Science and Engineering               |               |
| 1      | Dr. Erukala Sudarshan       | JNTU Ananthapur                             | 2018          |
| 2      | Dr.Dhandapani Kothandaraman | Anna University                             | 2017          |
|        | Dr. Venkatesh Naramula      | Saveetha Institute of Medical and           | 2022          |
| 3      |                             | Technical Sciences                          |               |
|        | Department of Electronic    | s and Communication Engineering             |               |
| 4      | Dr.Kommabatla Mahender      | KL University                               | 2019          |
| 5      | Dr.Maisagalla Gopal         | IIT Indore                                  | 2019          |
|        | Department of               | Humanities and Science                      |               |
| 6      | Dr.I.Rajasri                | JNTU Hyderabad                              | 2015          |
| 7      | Dr.N.Srivani                | Kakatiya University                         | 2012          |
| 8      | Dr.G.Shyam Sunder           | GITAM University                            | 2020          |
| 9      | Dr.G.Rajitha                | Kakatiya University                         | 2014          |
| 10     | Dr.S.Pushpalatha            | GITAM University                            | 2020          |
| 11     | Dr.M.Upender                | The English and Foreign Language University | 2018          |

#### List of full-time teachers with NET/SET/Ph. D.

| S. No. | Name of full-time teachers with NET/SET / Ph. D. | Dept. | Year of Obtaining NET/SET / Ph. D. | Certificate Type | Link        |
|--------|--------------------------------------------------|-------|------------------------------------|------------------|-------------|
| 1      | Dr.Sudarshan                                     | CSE   | 2018                               | Ph.D.            | <u>link</u> |
| 2      | Dr.E.Raju                                        | CSE   | 2019                               | Ph.D.            | <u>link</u> |
| 3      | Dr.Kothandaraman D                               | CSE   | 2017                               | Ph.D.            | <u>link</u> |
| 4      | Dr.Venkatesh Naramula                            | CSE   | 2022                               | Ph.D.            | <u>link</u> |
| 5      | Mr.Ranjith Kumar Marrikukkala                    | CSE   | 2017                               | TSSET            | <u>link</u> |
| 6      | Mr.Ranganath Kanakam                             | CSE   | 2019                               | TSSET            | <u>link</u> |
| 7      | Mr.Prashanth Bolukonda                           | CSE   | 2017                               | NET, TSSET       | <u>link</u> |
| 8      | Ms.Jorika Vedika                                 | CSE   | 2018                               | TSSET            | <u>link</u> |
| 9      | Dr.Kommabatla Mahender                           | ECE   | 2019                               | Ph.D.            | <u>link</u> |
| 10     | Dr.Maisagalla Gopal                              | ECE   | 2019                               | Ph.D.            | <u>link</u> |
| 11     | Dr.Pritam Singh Bakariya                         | ECE   | 2016                               | Ph.D.            | <u>link</u> |
| 12     | Dr.I.Rajasri                                     | H⪼    | 2015                               | Ph.D.            | <u>link</u> |
| 13     | Dr.N.Srivani                                     | H⪼    | 2012                               | Ph.D.            | <u>link</u> |
| 14     | Dr.G.Rajitha                                     | H⪼    | 2014                               | Ph.D.            | <u>link</u> |
| 15     | Dr.G.Shyam Sunder                                | H⪼    | 2020                               | Ph.D.            | <u>link</u> |
| 16     | Dr.S.Pushpalatha                                 | H⪼    | 2020                               | Ph.D.            | <u>link</u> |
| 17     | Dr.M.Upender                                     | H⪼    | 2018                               | Ph.D.            | <u>link</u> |
| 18     | Mr.K.Rajeshchary                                 | H⪼    | 2018                               | SET              | <u>link</u> |
| 19     | Mr.K.Bala Srinivas                               | H⪼    | 2015                               | SET              | <u>link</u> |