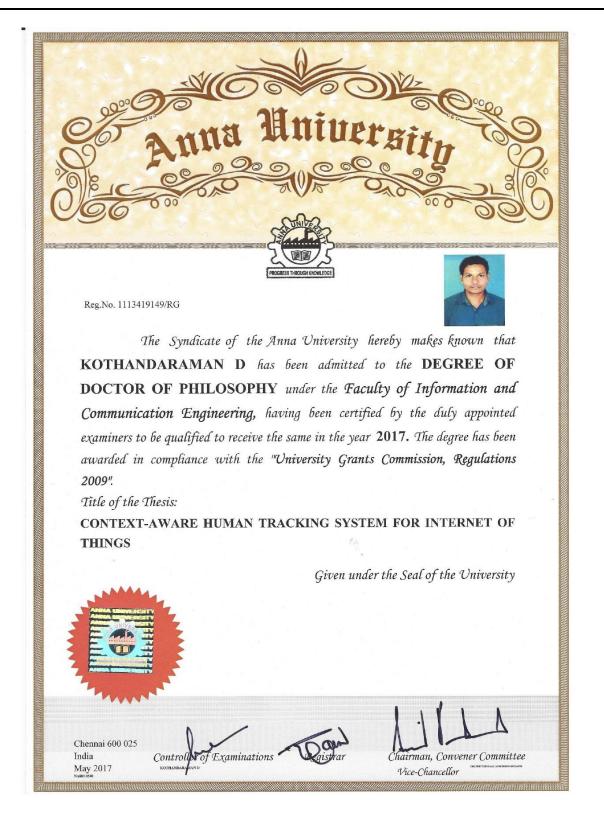

### List of Full Time Teachers with Ph. D. during the Academic Year 2022-23

| S. No. | Name of the Faculty         | Degree awarding University        | Year of award |
|--------|-----------------------------|-----------------------------------|---------------|
|        | <b>Department of Comp</b>   | uter Science and Engineering      |               |
| 1      | Dr. Erukala Sudarshan       | JNTU Ananthapur                   | 2018          |
| 2      | Dr.Enugala Raju             | Osmania University                | 2019          |
| 3      | Dr.Dhandapani Kothandaraman | Anna University                   | 2017          |
| 4      | Dr. Venkatesh Naramula      | Saveetha Institute of Medical and | 2022          |
|        |                             | Technical Sciences                |               |
|        | Department of Electronics   | s and Communication Engineering   | ·             |
| 5      | Dr.Kommabatla Mahender      | KL University                     | 2019          |
| 6      | Dr.Maisagalla Gopal         | IIT Indore                        | 2019          |
|        | Department of               | Humanities and Science            |               |
| 7      | Dr.I.Rajasri                | JNTU, Hyderabad                   | 2015          |
| 8      | Dr.N.Srivani                | Kakatiya University               | 2012          |
| 9      | Dr.G.Shyam Sunder           | GITAM University                  | 2020          |
| 10     | Dr.G.Rajitha                | Kakatiya University               | 2014          |
| 11     | Dr.S.Pushpalatha            | GITAM University                  | 2020          |