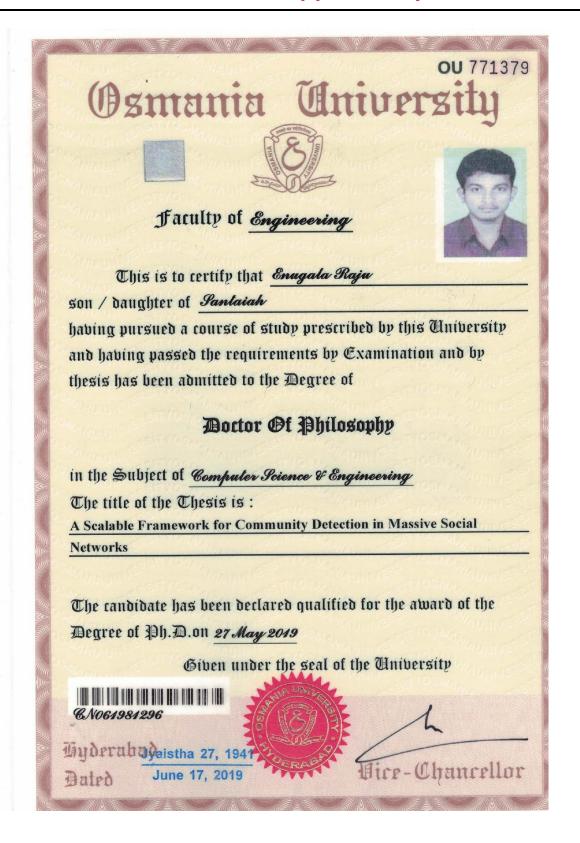

### List of Full Time Teachers with Ph. D. during the Academic Year 2022-23

| S. No. | Name of the Faculty         | Degree awarding University        | Year of award |
|--------|-----------------------------|-----------------------------------|---------------|
|        | <b>Department of Comp</b>   | uter Science and Engineering      |               |
| 1      | Dr. Erukala Sudarshan       | JNTU Ananthapur                   | 2018          |
| 2      | Dr.Enugala Raju             | Osmania University                | 2019          |
| 3      | Dr.Dhandapani Kothandaraman | Anna University                   | 2017          |
| 4      | Dr. Venkatesh Naramula      | Saveetha Institute of Medical and | 2022          |
|        |                             | Technical Sciences                |               |
|        | Department of Electronics   | s and Communication Engineering   | ·             |
| 5      | Dr.Kommabatla Mahender      | KL University                     | 2019          |
| 6      | Dr.Maisagalla Gopal         | IIT Indore                        | 2019          |
|        | Department of               | Humanities and Science            |               |
| 7      | Dr.I.Rajasri                | JNTU, Hyderabad                   | 2015          |
| 8      | Dr.N.Srivani                | Kakatiya University               | 2012          |
| 9      | Dr.G.Shyam Sunder           | GITAM University                  | 2020          |
| 10     | Dr.G.Rajitha                | Kakatiya University               | 2014          |
| 11     | Dr.S.Pushpalatha            | GITAM University                  | 2020          |