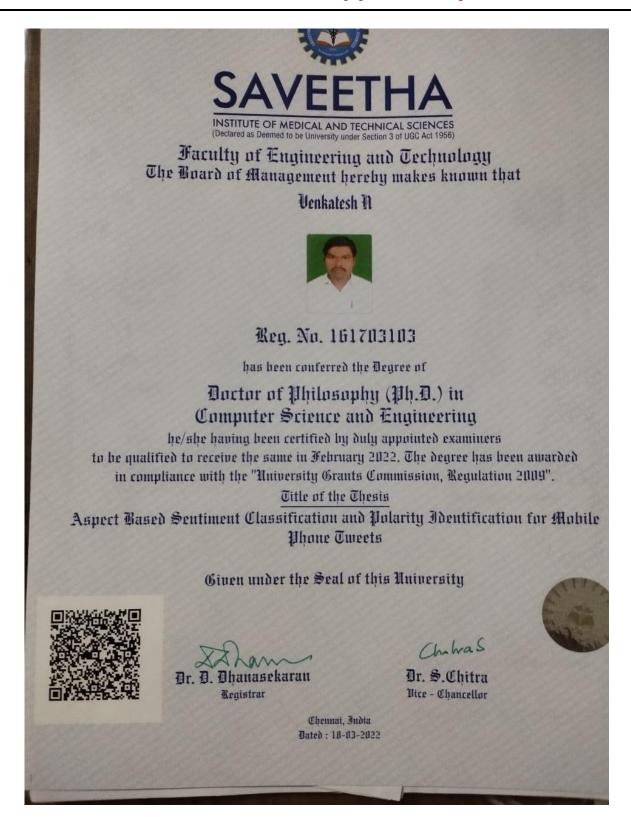

### List of Full Time Teachers with Ph. D. during the Academic Year 2022-23

| S. No. | Name of the Faculty         | Degree awarding University        | Year of award |
|--------|-----------------------------|-----------------------------------|---------------|
|        | <b>Department of Comp</b>   | uter Science and Engineering      |               |
| 1      | Dr. Erukala Sudarshan       | JNTU Ananthapur                   | 2018          |
| 2      | Dr.Enugala Raju             | Osmania University                | 2019          |
| 3      | Dr.Dhandapani Kothandaraman | Anna University                   | 2017          |
| 4      | Dr. Venkatesh Naramula      | Saveetha Institute of Medical and | 2022          |
|        |                             | Technical Sciences                |               |
|        | Department of Electronics   | s and Communication Engineering   | ·             |
| 5      | Dr.Kommabatla Mahender      | KL University                     | 2019          |
| 6      | Dr.Maisagalla Gopal         | IIT Indore                        | 2019          |
|        | Department of               | Humanities and Science            |               |
| 7      | Dr.I.Rajasri                | JNTU, Hyderabad                   | 2015          |
| 8      | Dr.N.Srivani                | Kakatiya University               | 2012          |
| 9      | Dr.G.Shyam Sunder           | GITAM University                  | 2020          |
| 10     | Dr.G.Rajitha                | Kakatiya University               | 2014          |
| 11     | Dr.S.Pushpalatha            | GITAM University                  | 2020          |

### List of Full Time Teachers with Ph. D. during the Academic Year 2021-22

| S. No. | Name of the Faculty         | Degree awarding University                  | Year of award |
|--------|-----------------------------|---------------------------------------------|---------------|
|        | Department of Comp          | outer Science and Engineering               |               |
| 1      | Dr. Erukala Sudarshan       | JNTU Ananthapur                             | 2018          |
| 2      | Dr.Dhandapani Kothandaraman | Anna University                             | 2017          |
|        | Dr. Venkatesh Naramula      | Saveetha Institute of Medical and           | 2022          |
| 3      |                             | Technical Sciences                          |               |
|        | Department of Electronic    | s and Communication Engineering             |               |
| 4      | Dr.Kommabatla Mahender      | KL University                               | 2019          |
| 5      | Dr.Maisagalla Gopal         | IIT Indore                                  | 2019          |
|        | Department of               | Humanities and Science                      |               |
| 6      | Dr.I.Rajasri                | JNTU Hyderabad                              | 2015          |
| 7      | Dr.N.Srivani                | Kakatiya University                         | 2012          |
| 8      | Dr.G.Shyam Sunder           | GITAM University                            | 2020          |
| 9      | Dr.G.Rajitha                | Kakatiya University                         | 2014          |
| 10     | Dr.S.Pushpalatha            | GITAM University                            | 2020          |
| 11     | Dr.M.Upender                | The English and Foreign Language University | 2018          |

#### List of full-time teachers with NET/SET/Ph. D.

| S. No. | Name of full-time teachers with NET/SET / Ph. D. | Dept. | Year of Obtaining NET/SET / Ph. D. | Certificate Type | Link        |
|--------|--------------------------------------------------|-------|------------------------------------|------------------|-------------|
| 1      | Dr.Sudarshan                                     | CSE   | 2018                               | Ph.D.            | <u>link</u> |
| 2      | Dr.E.Raju                                        | CSE   | 2019                               | Ph.D.            | <u>link</u> |
| 3      | Dr.Kothandaraman D                               | CSE   | 2017                               | Ph.D.            | <u>link</u> |
| 4      | Dr.Venkatesh Naramula                            | CSE   | 2022                               | Ph.D.            | <u>link</u> |
| 5      | Mr.Ranjith Kumar Marrikukkala                    | CSE   | 2017                               | TSSET            | <u>link</u> |
| 6      | Mr.Ranganath Kanakam                             | CSE   | 2019                               | TSSET            | <u>link</u> |
| 7      | Mr.Prashanth Bolukonda                           | CSE   | 2017                               | NET, TSSET       | <u>link</u> |
| 8      | Ms.Jorika Vedika                                 | CSE   | 2018                               | TSSET            | <u>link</u> |
| 9      | Dr.Kommabatla Mahender                           | ECE   | 2019                               | Ph.D.            | <u>link</u> |
| 10     | Dr.Maisagalla Gopal                              | ECE   | 2019                               | Ph.D.            | <u>link</u> |
| 11     | Dr.Pritam Singh Bakariya                         | ECE   | 2016                               | Ph.D.            | <u>link</u> |
| 12     | Dr.I.Rajasri                                     | H⪼    | 2015                               | Ph.D.            | <u>link</u> |
| 13     | Dr.N.Srivani                                     | H⪼    | 2012                               | Ph.D.            | <u>link</u> |
| 14     | Dr.G.Rajitha                                     | H⪼    | 2014                               | Ph.D.            | <u>link</u> |
| 15     | Dr.G.Shyam Sunder                                | H⪼    | 2020                               | Ph.D.            | <u>link</u> |
| 16     | Dr.S.Pushpalatha                                 | H⪼    | 2020                               | Ph.D.            | <u>link</u> |
| 17     | Dr.M.Upender                                     | H⪼    | 2018                               | Ph.D.            | <u>link</u> |
| 18     | Mr.K.Rajeshchary                                 | H⪼    | 2018                               | SET              | <u>link</u> |
| 19     | Mr.K.Bala Srinivas                               | H⪼    | 2015                               | SET              | <u>link</u> |