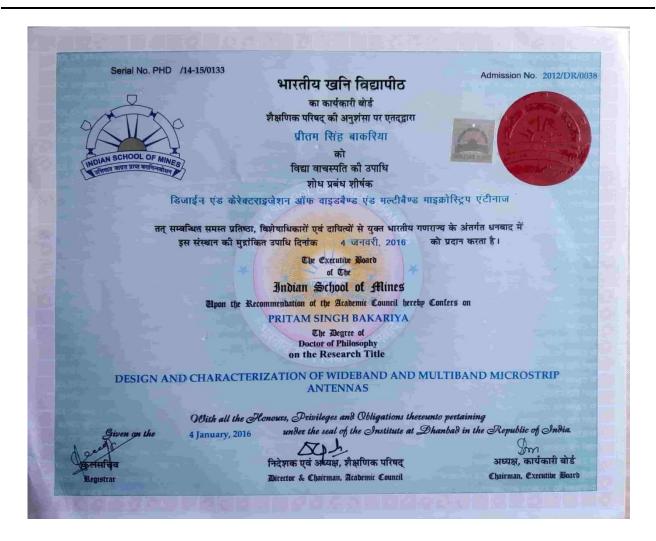

#### List of Full Time Teachers with Ph. D. during the Academic Year 2020-21

| S. No. | Name of the Faculty                                     | Degree awarding University  | Year of award |  |  |
|--------|---------------------------------------------------------|-----------------------------|---------------|--|--|
|        | Department of Compu                                     | ter Science and Engineering |               |  |  |
| 1      | Dr. Erukala Sudarshan                                   | JNTU Ananthapur             | 2018          |  |  |
|        | Department of Electronics and Communication Engineering |                             |               |  |  |
| 2      | Dr.Kommabatla Mahender                                  | KL University               | 2019          |  |  |
| 3      | Dr.Maisagalla Gopal                                     | IIT Indore                  | 2019          |  |  |
| 4      | Dr.Pritam Singh Bakariya                                | ISM, Dhanbad                | 2016          |  |  |
|        | Department of Humanities and Science                    |                             |               |  |  |
| 5      | Dr.I.Rajasri                                            | JNTU Hyderabad              | 2015          |  |  |
| 6      | Dr.N.Srivani                                            | Kakatiya University         | 2012          |  |  |

### List of Full Time Teachers with Ph. D. during the Academic Year 2019-20

| S. No. | Name of the Faculty                  | Degree awarding University    | Year of award |  |
|--------|--------------------------------------|-------------------------------|---------------|--|
|        | Department of Compu                  | ter Science and Engineering   |               |  |
| 1      | Dr. Erukala Sudarshan                | JNTU Ananthapur               | 2018          |  |
|        | Department of Electronics            | and Communication Engineering |               |  |
| 2      | Dr.Kommabatla Mahender               | KL University                 | 2019          |  |
| 3      | Dr.Maisagalla Gopal                  | IIT Indore                    | 2019          |  |
| 4      | Dr.Pritam Singh Bakariya             | ISM, Dhanbad                  | 2016          |  |
|        | Department of Humanities and Science |                               |               |  |
| 5      | Dr.I.Rajasri                         | JNTU Hyderabad                | 2015          |  |
| 6      | Dr.N.Srivani                         | Kakatiya University           | 2012          |  |