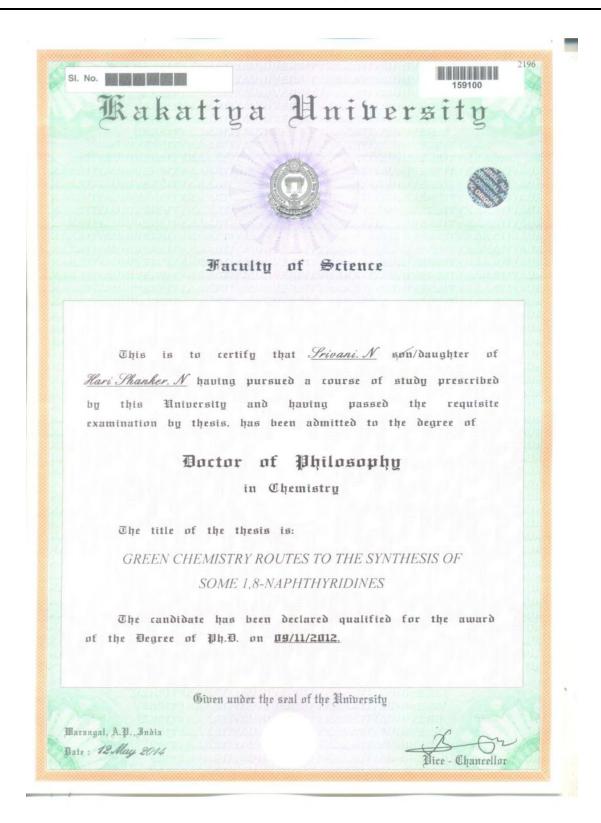

### List of Full Time Teachers with Ph. D. during the Academic Year 2022-23

| S. No. | Name of the Faculty         | Degree awarding University        | Year of award |
|--------|-----------------------------|-----------------------------------|---------------|
|        | <b>Department of Comp</b>   | uter Science and Engineering      |               |
| 1      | Dr. Erukala Sudarshan       | JNTU Ananthapur                   | 2018          |
| 2      | Dr.Enugala Raju             | Osmania University                | 2019          |
| 3      | Dr.Dhandapani Kothandaraman | Anna University                   | 2017          |
| 4      | Dr. Venkatesh Naramula      | Saveetha Institute of Medical and | 2022          |
|        |                             | Technical Sciences                |               |
|        | Department of Electronics   | s and Communication Engineering   | ·             |
| 5      | Dr.Kommabatla Mahender      | KL University                     | 2019          |
| 6      | Dr.Maisagalla Gopal         | IIT Indore                        | 2019          |
|        | Department of               | Humanities and Science            |               |
| 7      | Dr.I.Rajasri                | JNTU, Hyderabad                   | 2015          |
| 8      | Dr.N.Srivani                | Kakatiya University               | 2012          |
| 9      | Dr.G.Shyam Sunder           | GITAM University                  | 2020          |
| 10     | Dr.G.Rajitha                | Kakatiya University               | 2014          |
| 11     | Dr.S.Pushpalatha            | GITAM University                  | 2020          |

### List of Full Time Teachers with Ph. D. during the Academic Year 2021-22

| S. No. | Name of the Faculty         | Degree awarding University                  | Year of award |
|--------|-----------------------------|---------------------------------------------|---------------|
|        | Department of Comp          | outer Science and Engineering               |               |
| 1      | Dr. Erukala Sudarshan       | JNTU Ananthapur                             | 2018          |
| 2      | Dr.Dhandapani Kothandaraman | Anna University                             | 2017          |
|        | Dr. Venkatesh Naramula      | Saveetha Institute of Medical and           | 2022          |
| 3      |                             | Technical Sciences                          |               |
|        | Department of Electronic    | s and Communication Engineering             |               |
| 4      | Dr.Kommabatla Mahender      | KL University                               | 2019          |
| 5      | Dr.Maisagalla Gopal         | IIT Indore                                  | 2019          |
|        | Department of               | Humanities and Science                      |               |
| 6      | Dr.I.Rajasri                | JNTU Hyderabad                              | 2015          |
| 7      | Dr.N.Srivani                | Kakatiya University                         | 2012          |
| 8      | Dr.G.Shyam Sunder           | GITAM University                            | 2020          |
| 9      | Dr.G.Rajitha                | Kakatiya University                         | 2014          |
| 10     | Dr.S.Pushpalatha            | GITAM University                            | 2020          |
| 11     | Dr.M.Upender                | The English and Foreign Language University | 2018          |

#### List of Full Time Teachers with Ph. D. during the Academic Year 2020-21

| S. No. | Name of the Faculty                                     | Degree awarding University  | Year of award |  |  |
|--------|---------------------------------------------------------|-----------------------------|---------------|--|--|
|        | Department of Compu                                     | ter Science and Engineering |               |  |  |
| 1      | Dr. Erukala Sudarshan                                   | JNTU Ananthapur             | 2018          |  |  |
|        | Department of Electronics and Communication Engineering |                             |               |  |  |
| 2      | Dr.Kommabatla Mahender                                  | KL University               | 2019          |  |  |
| 3      | Dr.Maisagalla Gopal                                     | IIT Indore                  | 2019          |  |  |
| 4      | Dr.Pritam Singh Bakariya                                | ISM, Dhanbad                | 2016          |  |  |
|        | Department of Humanities and Science                    |                             |               |  |  |
| 5      | Dr.I.Rajasri                                            | JNTU Hyderabad              | 2015          |  |  |
| 6      | Dr.N.Srivani                                            | Kakatiya University         | 2012          |  |  |

### List of Full Time Teachers with Ph. D. during the Academic Year 2019-20

| S. No. | Name of the Faculty                  | Degree awarding University    | Year of award |  |
|--------|--------------------------------------|-------------------------------|---------------|--|
|        | Department of Compu                  | ter Science and Engineering   |               |  |
| 1      | Dr. Erukala Sudarshan                | JNTU Ananthapur               | 2018          |  |
|        | Department of Electronics            | and Communication Engineering |               |  |
| 2      | Dr.Kommabatla Mahender               | KL University                 | 2019          |  |
| 3      | Dr.Maisagalla Gopal                  | IIT Indore                    | 2019          |  |
| 4      | Dr.Pritam Singh Bakariya             | ISM, Dhanbad                  | 2016          |  |
|        | Department of Humanities and Science |                               |               |  |
| 5      | Dr.I.Rajasri                         | JNTU Hyderabad                | 2015          |  |
| 6      | Dr.N.Srivani                         | Kakatiya University           | 2012          |  |

#### List of Full Time Teachers with Ph. D. during the Academic Year 2018-19

| S. No. | Name of the Faculty                                     | Degree awarding University  | Year of award |  |  |
|--------|---------------------------------------------------------|-----------------------------|---------------|--|--|
|        | Department of Compu                                     | ter Science and Engineering |               |  |  |
| 1      | Dr. Erukala Sudarshan                                   | JNTU Ananthapur             | 2018          |  |  |
|        | Department of Electronics and Communication Engineering |                             |               |  |  |
| 2      | Dr.Pritam Singh Bakariya                                | ISM, Dhanbad                | 2016          |  |  |
|        | Department of Humanities and Science                    |                             |               |  |  |
| 3      | Dr.I.Rajasri                                            | JNTU Hyderabad              | 2015          |  |  |
| 4      | Dr.N.Srivani                                            | Kakatiya University         | 2012          |  |  |

#### List of full-time teachers with NET/SET/Ph. D.

| S. No. | Name of full-time teachers with NET/SET / Ph. D. | Dept. | Year of Obtaining NET/SET / Ph. D. | Certificate Type | Link        |
|--------|--------------------------------------------------|-------|------------------------------------|------------------|-------------|
| 1      | Dr.Sudarshan                                     | CSE   | 2018                               | Ph.D.            | <u>link</u> |
| 2      | Dr.E.Raju                                        | CSE   | 2019                               | Ph.D.            | <u>link</u> |
| 3      | Dr.Kothandaraman D                               | CSE   | 2017                               | Ph.D.            | <u>link</u> |
| 4      | Dr.Venkatesh Naramula                            | CSE   | 2022                               | Ph.D.            | <u>link</u> |
| 5      | Mr.Ranjith Kumar Marrikukkala                    | CSE   | 2017                               | TSSET            | <u>link</u> |
| 6      | Mr.Ranganath Kanakam                             | CSE   | 2019                               | TSSET            | <u>link</u> |
| 7      | Mr.Prashanth Bolukonda                           | CSE   | 2017                               | NET, TSSET       | <u>link</u> |
| 8      | Ms.Jorika Vedika                                 | CSE   | 2018                               | TSSET            | <u>link</u> |
| 9      | Dr.Kommabatla Mahender                           | ECE   | 2019                               | Ph.D.            | <u>link</u> |
| 10     | Dr.Maisagalla Gopal                              | ECE   | 2019                               | Ph.D.            | <u>link</u> |
| 11     | Dr.Pritam Singh Bakariya                         | ECE   | 2016                               | Ph.D.            | <u>link</u> |
| 12     | Dr.I.Rajasri                                     | H⪼    | 2015                               | Ph.D.            | <u>link</u> |
| 13     | Dr.N.Srivani                                     | H⪼    | 2012                               | Ph.D.            | <u>link</u> |
| 14     | Dr.G.Rajitha                                     | H⪼    | 2014                               | Ph.D.            | <u>link</u> |
| 15     | Dr.G.Shyam Sunder                                | H⪼    | 2020                               | Ph.D.            | <u>link</u> |
| 16     | Dr.S.Pushpalatha                                 | H⪼    | 2020                               | Ph.D.            | <u>link</u> |
| 17     | Dr.M.Upender                                     | H⪼    | 2018                               | Ph.D.            | <u>link</u> |
| 18     | Mr.K.Rajeshchary                                 | H⪼    | 2018                               | SET              | <u>link</u> |
| 19     | Mr.K.Bala Srinivas                               | H⪼    | 2015                               | SET              | <u>link</u> |