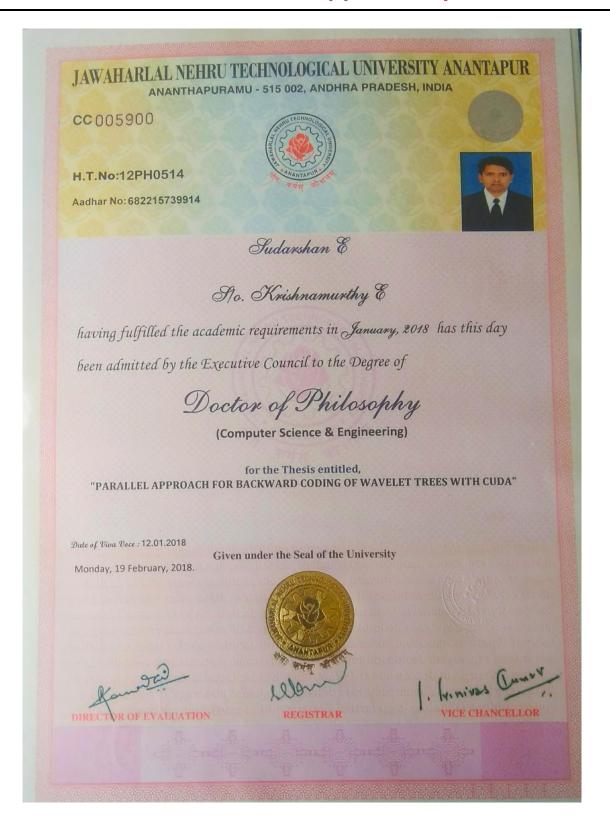

### List of Full Time Teachers with Ph. D. during the Academic Year 2022-23

| S. No. | Name of the Faculty         | Degree awarding University        | Year of award |
|--------|-----------------------------|-----------------------------------|---------------|
|        | <b>Department of Comp</b>   | uter Science and Engineering      |               |
| 1      | Dr. Erukala Sudarshan       | JNTU Ananthapur                   | 2018          |
| 2      | Dr.Enugala Raju             | Osmania University                | 2019          |
| 3      | Dr.Dhandapani Kothandaraman | Anna University                   | 2017          |
| 4      | Dr. Venkatesh Naramula      | Saveetha Institute of Medical and | 2022          |
|        |                             | Technical Sciences                |               |
|        | Department of Electronics   | s and Communication Engineering   | ·             |
| 5      | Dr.Kommabatla Mahender      | KL University                     | 2019          |
| 6      | Dr.Maisagalla Gopal         | IIT Indore                        | 2019          |
|        | Department of               | Humanities and Science            |               |
| 7      | Dr.I.Rajasri                | JNTU, Hyderabad                   | 2015          |
| 8      | Dr.N.Srivani                | Kakatiya University               | 2012          |
| 9      | Dr.G.Shyam Sunder           | GITAM University                  | 2020          |
| 10     | Dr.G.Rajitha                | Kakatiya University               | 2014          |
| 11     | Dr.S.Pushpalatha            | GITAM University                  | 2020          |