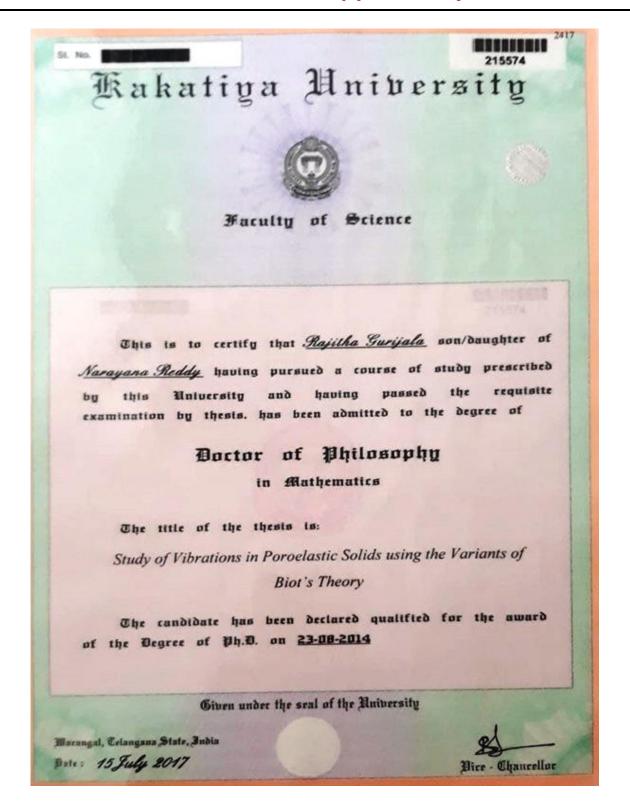

### List of Full Time Teachers with Ph. D. during the Academic Year 2022-23

| S. No. | Name of the Faculty         | Degree awarding University        | Year of award |
|--------|-----------------------------|-----------------------------------|---------------|
|        | <b>Department of Comp</b>   | uter Science and Engineering      |               |
| 1      | Dr. Erukala Sudarshan       | JNTU Ananthapur                   | 2018          |
| 2      | Dr.Enugala Raju             | Osmania University                | 2019          |
| 3      | Dr.Dhandapani Kothandaraman | Anna University                   | 2017          |
| 4      | Dr. Venkatesh Naramula      | Saveetha Institute of Medical and | 2022          |
|        |                             | Technical Sciences                |               |
|        | Department of Electronics   | s and Communication Engineering   | ·             |
| 5      | Dr.Kommabatla Mahender      | KL University                     | 2019          |
| 6      | Dr.Maisagalla Gopal         | IIT Indore                        | 2019          |
|        | Department of               | Humanities and Science            |               |
| 7      | Dr.I.Rajasri                | JNTU, Hyderabad                   | 2015          |
| 8      | Dr.N.Srivani                | Kakatiya University               | 2012          |
| 9      | Dr.G.Shyam Sunder           | GITAM University                  | 2020          |
| 10     | Dr.G.Rajitha                | Kakatiya University               | 2014          |
| 11     | Dr.S.Pushpalatha            | GITAM University                  | 2020          |

### List of Full Time Teachers with Ph. D. during the Academic Year 2021-22

| S. No. | Name of the Faculty         | Degree awarding University                  | Year of award |
|--------|-----------------------------|---------------------------------------------|---------------|
|        | Department of Comp          | outer Science and Engineering               |               |
| 1      | Dr. Erukala Sudarshan       | JNTU Ananthapur                             | 2018          |
| 2      | Dr.Dhandapani Kothandaraman | Anna University                             | 2017          |
|        | Dr. Venkatesh Naramula      | Saveetha Institute of Medical and           | 2022          |
| 3      |                             | Technical Sciences                          |               |
|        | Department of Electronic    | s and Communication Engineering             |               |
| 4      | Dr.Kommabatla Mahender      | KL University                               | 2019          |
| 5      | Dr.Maisagalla Gopal         | IIT Indore                                  | 2019          |
|        | Department of               | Humanities and Science                      |               |
| 6      | Dr.I.Rajasri                | JNTU Hyderabad                              | 2015          |
| 7      | Dr.N.Srivani                | Kakatiya University                         | 2012          |
| 8      | Dr.G.Shyam Sunder           | GITAM University                            | 2020          |
| 9      | Dr.G.Rajitha                | Kakatiya University                         | 2014          |
| 10     | Dr.S.Pushpalatha            | GITAM University                            | 2020          |
| 11     | Dr.M.Upender                | The English and Foreign Language University | 2018          |

#### List of full-time teachers with NET/SET/Ph. D.

| S. No. | Name of full-time teachers with NET/SET / Ph. D. | Dept. | Year of Obtaining NET/SET / Ph. D. | Certificate Type | Link        |
|--------|--------------------------------------------------|-------|------------------------------------|------------------|-------------|
| 1      | Dr.Sudarshan                                     | CSE   | 2018                               | Ph.D.            | <u>link</u> |
| 2      | Dr.E.Raju                                        | CSE   | 2019                               | Ph.D.            | <u>link</u> |
| 3      | Dr.Kothandaraman D                               | CSE   | 2017                               | Ph.D.            | <u>link</u> |
| 4      | Dr.Venkatesh Naramula                            | CSE   | 2022                               | Ph.D.            | <u>link</u> |
| 5      | Mr.Ranjith Kumar Marrikukkala                    | CSE   | 2017                               | TSSET            | <u>link</u> |
| 6      | Mr.Ranganath Kanakam                             | CSE   | 2019                               | TSSET            | <u>link</u> |
| 7      | Mr.Prashanth Bolukonda                           | CSE   | 2017                               | NET, TSSET       | <u>link</u> |
| 8      | Ms.Jorika Vedika                                 | CSE   | 2018                               | TSSET            | <u>link</u> |
| 9      | Dr.Kommabatla Mahender                           | ECE   | 2019                               | Ph.D.            | <u>link</u> |
| 10     | Dr.Maisagalla Gopal                              | ECE   | 2019                               | Ph.D.            | <u>link</u> |
| 11     | Dr.Pritam Singh Bakariya                         | ECE   | 2016                               | Ph.D.            | <u>link</u> |
| 12     | Dr.I.Rajasri                                     | H⪼    | 2015                               | Ph.D.            | <u>link</u> |
| 13     | Dr.N.Srivani                                     | H⪼    | 2012                               | Ph.D.            | <u>link</u> |
| 14     | Dr.G.Rajitha                                     | H⪼    | 2014                               | Ph.D.            | <u>link</u> |
| 15     | Dr.G.Shyam Sunder                                | H⪼    | 2020                               | Ph.D.            | <u>link</u> |
| 16     | Dr.S.Pushpalatha                                 | H⪼    | 2020                               | Ph.D.            | <u>link</u> |
| 17     | Dr.M.Upender                                     | H⪼    | 2018                               | Ph.D.            | <u>link</u> |
| 18     | Mr.K.Rajeshchary                                 | H⪼    | 2018                               | SET              | <u>link</u> |
| 19     | Mr.K.Bala Srinivas                               | H⪼    | 2015                               | SET              | <u>link</u> |