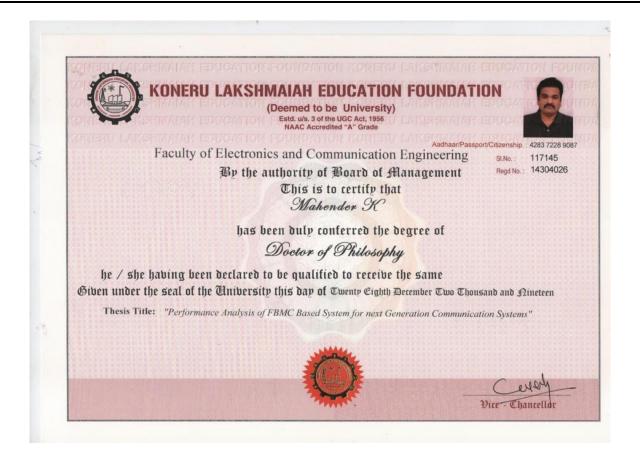

### List of Full Time Teachers with Ph. D. during the Academic Year 2022-23

| S. No. | Name of the Faculty         | Degree awarding University        | Year of award |
|--------|-----------------------------|-----------------------------------|---------------|
|        | <b>Department of Comp</b>   | uter Science and Engineering      |               |
| 1      | Dr. Erukala Sudarshan       | JNTU Ananthapur                   | 2018          |
| 2      | Dr.Enugala Raju             | Osmania University                | 2019          |
| 3      | Dr.Dhandapani Kothandaraman | Anna University                   | 2017          |
| 4      | Dr. Venkatesh Naramula      | Saveetha Institute of Medical and | 2022          |
|        |                             | Technical Sciences                |               |
|        | Department of Electronics   | s and Communication Engineering   | ·             |
| 5      | Dr.Kommabatla Mahender      | KL University                     | 2019          |
| 6      | Dr.Maisagalla Gopal         | IIT Indore                        | 2019          |
|        | Department of               | Humanities and Science            |               |
| 7      | Dr.I.Rajasri                | JNTU, Hyderabad                   | 2015          |
| 8      | Dr.N.Srivani                | Kakatiya University               | 2012          |
| 9      | Dr.G.Shyam Sunder           | GITAM University                  | 2020          |
| 10     | Dr.G.Rajitha                | Kakatiya University               | 2014          |
| 11     | Dr.S.Pushpalatha            | GITAM University                  | 2020          |

### List of Full Time Teachers with Ph. D. during the Academic Year 2021-22

| S. No. | Name of the Faculty         | Degree awarding University                  | Year of award |
|--------|-----------------------------|---------------------------------------------|---------------|
|        | Department of Comp          | outer Science and Engineering               |               |
| 1      | Dr. Erukala Sudarshan       | JNTU Ananthapur                             | 2018          |
| 2      | Dr.Dhandapani Kothandaraman | Anna University                             | 2017          |
|        | Dr. Venkatesh Naramula      | Saveetha Institute of Medical and           | 2022          |
| 3      |                             | Technical Sciences                          |               |
|        | Department of Electronic    | s and Communication Engineering             |               |
| 4      | Dr.Kommabatla Mahender      | KL University                               | 2019          |
| 5      | Dr.Maisagalla Gopal         | IIT Indore                                  | 2019          |
|        | Department of               | Humanities and Science                      |               |
| 6      | Dr.I.Rajasri                | JNTU Hyderabad                              | 2015          |
| 7      | Dr.N.Srivani                | Kakatiya University                         | 2012          |
| 8      | Dr.G.Shyam Sunder           | GITAM University                            | 2020          |
| 9      | Dr.G.Rajitha                | Kakatiya University                         | 2014          |
| 10     | Dr.S.Pushpalatha            | GITAM University                            | 2020          |
| 11     | Dr.M.Upender                | The English and Foreign Language University | 2018          |

#### List of full-time teachers with NET/SET/Ph. D.

| S. No. | Name of full-time teachers with NET/SET / Ph. D. | Dept. | Year of Obtaining NET/SET / Ph. D. | Certificate Type | Link        |
|--------|--------------------------------------------------|-------|------------------------------------|------------------|-------------|
| 1      | Dr.Sudarshan                                     | CSE   | 2018                               | Ph.D.            | <u>link</u> |
| 2      | Dr.E.Raju                                        | CSE   | 2019                               | Ph.D.            | <u>link</u> |
| 3      | Dr.Kothandaraman D                               | CSE   | 2017                               | Ph.D.            | <u>link</u> |
| 4      | Dr.Venkatesh Naramula                            | CSE   | 2022                               | Ph.D.            | <u>link</u> |
| 5      | Mr.Ranjith Kumar Marrikukkala                    | CSE   | 2017                               | TSSET            | <u>link</u> |
| 6      | Mr.Ranganath Kanakam                             | CSE   | 2019                               | TSSET            | <u>link</u> |
| 7      | Mr.Prashanth Bolukonda                           | CSE   | 2017                               | NET, TSSET       | <u>link</u> |
| 8      | Ms.Jorika Vedika                                 | CSE   | 2018                               | TSSET            | <u>link</u> |
| 9      | Dr.Kommabatla Mahender                           | ECE   | 2019                               | Ph.D.            | <u>link</u> |
| 10     | Dr.Maisagalla Gopal                              | ECE   | 2019                               | Ph.D.            | <u>link</u> |
| 11     | Dr.Pritam Singh Bakariya                         | ECE   | 2016                               | Ph.D.            | <u>link</u> |
| 12     | Dr.I.Rajasri                                     | H⪼    | 2015                               | Ph.D.            | <u>link</u> |
| 13     | Dr.N.Srivani                                     | H⪼    | 2012                               | Ph.D.            | <u>link</u> |
| 14     | Dr.G.Rajitha                                     | H⪼    | 2014                               | Ph.D.            | <u>link</u> |
| 15     | Dr.G.Shyam Sunder                                | H⪼    | 2020                               | Ph.D.            | <u>link</u> |
| 16     | Dr.S.Pushpalatha                                 | H⪼    | 2020                               | Ph.D.            | <u>link</u> |
| 17     | Dr.M.Upender                                     | H⪼    | 2018                               | Ph.D.            | <u>link</u> |
| 18     | Mr.K.Rajeshchary                                 | H⪼    | 2018                               | SET              | <u>link</u> |
| 19     | Mr.K.Bala Srinivas                               | H⪼    | 2015                               | SET              | <u>link</u> |