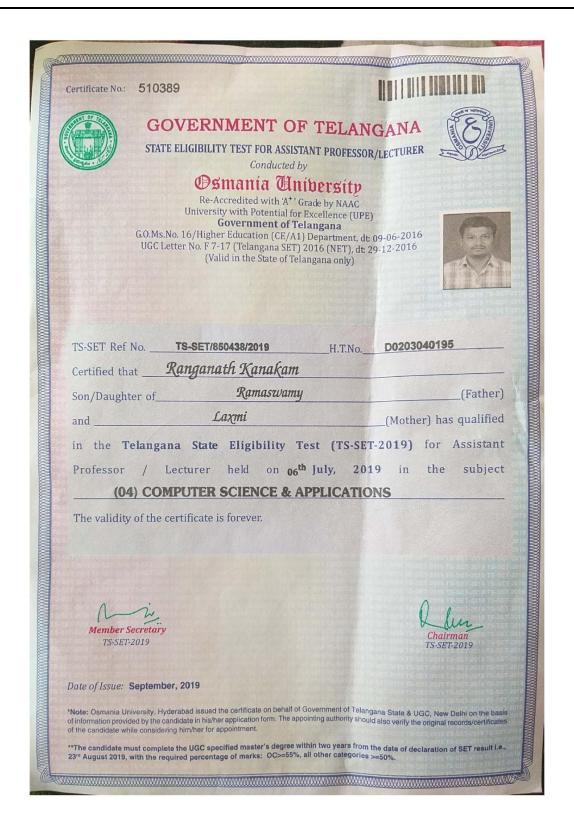

#### List of Full Time Teachers with NET/SET during the Academic Year 2022-23

| S. No. | Name of the Faculty                            | Certifying Agency            | Year of award |  |  |  |
|--------|------------------------------------------------|------------------------------|---------------|--|--|--|
|        | Department of Computer Science and Engineering |                              |               |  |  |  |
| 1      | Mr.Ranjith Kumar Marrikukkala                  | Osmania University           | 2017          |  |  |  |
| 2      | Mr.Ranganath Kanakam                           | Osmania University           | 2019          |  |  |  |
| 3      | Mr.Prashanth Bolukonda                         | University Grants Commission | 2017          |  |  |  |
| 4      | Ms.Jorika Vedika                               | Osmania University           | 2018          |  |  |  |
|        | Department of Humanities and Science           |                              |               |  |  |  |
| 5      | Mr.K.Rajesh Chary                              | Osmania University           | 2018          |  |  |  |
| 6      | Mr.K.Bala Srinivas                             | Osmania University           | 2015          |  |  |  |

### List of Full Time Teachers with NET/SET during the Academic Year 2021-22

| S. No. | Name of the Faculty           | Certifying Agency             | Year of award |
|--------|-------------------------------|-------------------------------|---------------|
|        | Department of Comp            | uter Science and Engineering  |               |
| 1      | Mr.Ranjith Kumar Marrikukkala | Osmania University            | 2017          |
| 2      | Mr.Ranganath Kanakam          | Osmania University            | 2019          |
| 3      | Mr.Prashanth Bolukonda        | University Grants Commission  | 2017          |
| 4      | Ms.Jorika Vedika              | Osmania University            | 2018          |
|        | Department of I               | <b>Humanities and Science</b> | ·             |
| 5      | Mr.K.Rajesh Chary             | Osmania University            | 2018          |
| 6      | Mr.K.Bala Srinivas            | Osmania University            | 2015          |

#### List of Full Time Teachers with NET/SET during the Academic Year 2020-21

| S. No.                               | Name of the Faculty                            | Certifying Agency  | Year of award |  |  |
|--------------------------------------|------------------------------------------------|--------------------|---------------|--|--|
|                                      | Department of Computer Science and Engineering |                    |               |  |  |
| 1                                    | Mr.Ranjith Kumar Marrikukkala                  | Osmania University | 2017          |  |  |
| 2                                    | Mr.Ranganath Kanakam                           | Osmania University | 2019          |  |  |
| Department of Humanities and Science |                                                |                    |               |  |  |
| 3                                    | Mr.K.Rajesh Chary                              | Osmania University | 2018          |  |  |

#### List of Full Time Teachers with NET/SET during the Academic Year 2019-20

| S. No.                               | Name of the Faculty                            | Certifying Agency  | Year of award |  |  |
|--------------------------------------|------------------------------------------------|--------------------|---------------|--|--|
|                                      | Department of Computer Science and Engineering |                    |               |  |  |
| 1                                    | Mr.Ranjith Kumar Marrikukkala                  | Osmania University | 2017          |  |  |
| 2                                    | Mr.Ranganath Kanakam                           | Osmania University | 2019          |  |  |
| Department of Humanities and Science |                                                |                    |               |  |  |
| 3                                    | Mr.K.Rajesh Chary                              | Osmania University | 2018          |  |  |

#### List of full-time teachers with NET/SET/Ph. D.

| S. No. | Name of full-time teachers with NET/SET / Ph. D. | Dept. | Year of Obtaining NET/SET / Ph. D. | Certificate Type | Link        |
|--------|--------------------------------------------------|-------|------------------------------------|------------------|-------------|
| 1      | Dr.Sudarshan                                     | CSE   | 2018                               | Ph.D.            | <u>link</u> |
| 2      | Dr.E.Raju                                        | CSE   | 2019                               | Ph.D.            | <u>link</u> |
| 3      | Dr.Kothandaraman D                               | CSE   | 2017                               | Ph.D.            | <u>link</u> |
| 4      | Dr.Venkatesh Naramula                            | CSE   | 2022                               | Ph.D.            | <u>link</u> |
| 5      | Mr.Ranjith Kumar Marrikukkala                    | CSE   | 2017                               | TSSET            | <u>link</u> |
| 6      | Mr.Ranganath Kanakam                             | CSE   | 2019                               | TSSET            | <u>link</u> |
| 7      | Mr.Prashanth Bolukonda                           | CSE   | 2017                               | NET, TSSET       | <u>link</u> |
| 8      | Ms.Jorika Vedika                                 | CSE   | 2018                               | TSSET            | <u>link</u> |
| 9      | Dr.Kommabatla Mahender                           | ECE   | 2019                               | Ph.D.            | <u>link</u> |
| 10     | Dr.Maisagalla Gopal                              | ECE   | 2019                               | Ph.D.            | <u>link</u> |
| 11     | Dr.Pritam Singh Bakariya                         | ECE   | 2016                               | Ph.D.            | <u>link</u> |
| 12     | Dr.I.Rajasri                                     | H⪼    | 2015                               | Ph.D.            | <u>link</u> |
| 13     | Dr.N.Srivani                                     | H⪼    | 2012                               | Ph.D.            | <u>link</u> |
| 14     | Dr.G.Rajitha                                     | H⪼    | 2014                               | Ph.D.            | <u>link</u> |
| 15     | Dr.G.Shyam Sunder                                | H⪼    | 2020                               | Ph.D.            | <u>link</u> |
| 16     | Dr.S.Pushpalatha                                 | H⪼    | 2020                               | Ph.D.            | <u>link</u> |
| 17     | Dr.M.Upender                                     | H⪼    | 2018                               | Ph.D.            | <u>link</u> |
| 18     | Mr.K.Rajeshchary                                 | H⪼    | 2018                               | SET              | <u>link</u> |
| 19     | Mr.K.Bala Srinivas                               | H⪼    | 2015                               | SET              | <u>link</u> |