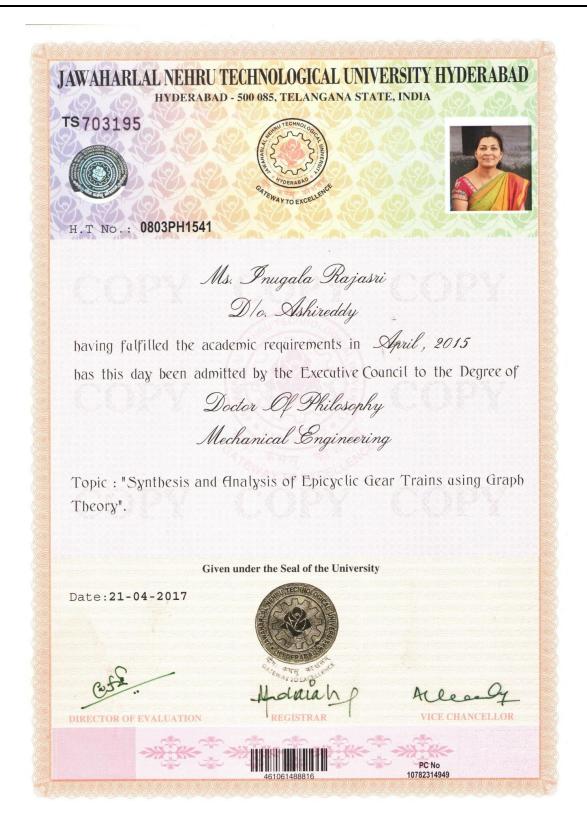

### List of Full Time Teachers with Ph. D. during the Academic Year 2022-23

| S. No. | Name of the Faculty         | Degree awarding University        | Year of award |
|--------|-----------------------------|-----------------------------------|---------------|
|        | <b>Department of Comp</b>   | uter Science and Engineering      |               |
| 1      | Dr. Erukala Sudarshan       | JNTU Ananthapur                   | 2018          |
| 2      | Dr.Enugala Raju             | Osmania University                | 2019          |
| 3      | Dr.Dhandapani Kothandaraman | Anna University                   | 2017          |
| 4      | Dr. Venkatesh Naramula      | Saveetha Institute of Medical and | 2022          |
|        |                             | Technical Sciences                |               |
|        | Department of Electronics   | s and Communication Engineering   | ·             |
| 5      | Dr.Kommabatla Mahender      | KL University                     | 2019          |
| 6      | Dr.Maisagalla Gopal         | IIT Indore                        | 2019          |
|        | Department of               | Humanities and Science            |               |
| 7      | Dr.I.Rajasri                | JNTU, Hyderabad                   | 2015          |
| 8      | Dr.N.Srivani                | Kakatiya University               | 2012          |
| 9      | Dr.G.Shyam Sunder           | GITAM University                  | 2020          |
| 10     | Dr.G.Rajitha                | Kakatiya University               | 2014          |
| 11     | Dr.S.Pushpalatha            | GITAM University                  | 2020          |

### List of Full Time Teachers with Ph. D. during the Academic Year 2021-22

| S. No. | Name of the Faculty         | Degree awarding University                  | Year of award |
|--------|-----------------------------|---------------------------------------------|---------------|
|        | Department of Comp          | outer Science and Engineering               |               |
| 1      | Dr. Erukala Sudarshan       | JNTU Ananthapur                             | 2018          |
| 2      | Dr.Dhandapani Kothandaraman | Anna University                             | 2017          |
|        | Dr. Venkatesh Naramula      | Saveetha Institute of Medical and           | 2022          |
| 3      |                             | Technical Sciences                          |               |
|        | Department of Electronic    | s and Communication Engineering             |               |
| 4      | Dr.Kommabatla Mahender      | KL University                               | 2019          |
| 5      | Dr.Maisagalla Gopal         | IIT Indore                                  | 2019          |
|        | Department of               | Humanities and Science                      |               |
| 6      | Dr.I.Rajasri                | JNTU Hyderabad                              | 2015          |
| 7      | Dr.N.Srivani                | Kakatiya University                         | 2012          |
| 8      | Dr.G.Shyam Sunder           | GITAM University                            | 2020          |
| 9      | Dr.G.Rajitha                | Kakatiya University                         | 2014          |
| 10     | Dr.S.Pushpalatha            | GITAM University                            | 2020          |
| 11     | Dr.M.Upender                | The English and Foreign Language University | 2018          |

#### List of Full Time Teachers with Ph. D. during the Academic Year 2020-21

| S. No. | Name of the Faculty                                     | Degree awarding University  | Year of award |  |  |
|--------|---------------------------------------------------------|-----------------------------|---------------|--|--|
|        | Department of Compu                                     | ter Science and Engineering |               |  |  |
| 1      | Dr. Erukala Sudarshan                                   | JNTU Ananthapur             | 2018          |  |  |
|        | Department of Electronics and Communication Engineering |                             |               |  |  |
| 2      | Dr.Kommabatla Mahender                                  | KL University               | 2019          |  |  |
| 3      | Dr.Maisagalla Gopal                                     | IIT Indore                  | 2019          |  |  |
| 4      | Dr.Pritam Singh Bakariya                                | ISM, Dhanbad                | 2016          |  |  |
|        | Department of Humanities and Science                    |                             |               |  |  |
| 5      | Dr.I.Rajasri                                            | JNTU Hyderabad              | 2015          |  |  |
| 6      | Dr.N.Srivani                                            | Kakatiya University         | 2012          |  |  |

### List of Full Time Teachers with Ph. D. during the Academic Year 2019-20

| S. No. | Name of the Faculty                  | Degree awarding University    | Year of award |  |
|--------|--------------------------------------|-------------------------------|---------------|--|
|        | Department of Compu                  | ter Science and Engineering   |               |  |
| 1      | Dr. Erukala Sudarshan                | JNTU Ananthapur               | 2018          |  |
|        | Department of Electronics            | and Communication Engineering |               |  |
| 2      | Dr.Kommabatla Mahender               | KL University                 | 2019          |  |
| 3      | Dr.Maisagalla Gopal                  | IIT Indore                    | 2019          |  |
| 4      | Dr.Pritam Singh Bakariya             | ISM, Dhanbad                  | 2016          |  |
|        | Department of Humanities and Science |                               |               |  |
| 5      | Dr.I.Rajasri                         | JNTU Hyderabad                | 2015          |  |
| 6      | Dr.N.Srivani                         | Kakatiya University           | 2012          |  |

#### List of Full Time Teachers with Ph. D. during the Academic Year 2018-19

| S. No. | Name of the Faculty                                     | Degree awarding University  | Year of award |  |  |
|--------|---------------------------------------------------------|-----------------------------|---------------|--|--|
|        | Department of Compu                                     | ter Science and Engineering |               |  |  |
| 1      | Dr. Erukala Sudarshan                                   | JNTU Ananthapur             | 2018          |  |  |
|        | Department of Electronics and Communication Engineering |                             |               |  |  |
| 2      | Dr.Pritam Singh Bakariya                                | ISM, Dhanbad                | 2016          |  |  |
|        | Department of Humanities and Science                    |                             |               |  |  |
| 3      | Dr.I.Rajasri                                            | JNTU Hyderabad              | 2015          |  |  |
| 4      | Dr.N.Srivani                                            | Kakatiya University         | 2012          |  |  |

#### List of full-time teachers with NET/SET/Ph. D.

| S. No. | Name of full-time teachers with NET/SET / Ph. D. | Dept. | Year of Obtaining NET/SET / Ph. D. | Certificate Type | Link        |
|--------|--------------------------------------------------|-------|------------------------------------|------------------|-------------|
| 1      | Dr.Sudarshan                                     | CSE   | 2018                               | Ph.D.            | <u>link</u> |
| 2      | Dr.E.Raju                                        | CSE   | 2019                               | Ph.D.            | <u>link</u> |
| 3      | Dr.Kothandaraman D                               | CSE   | 2017                               | Ph.D.            | <u>link</u> |
| 4      | Dr.Venkatesh Naramula                            | CSE   | 2022                               | Ph.D.            | <u>link</u> |
| 5      | Mr.Ranjith Kumar Marrikukkala                    | CSE   | 2017                               | TSSET            | <u>link</u> |
| 6      | Mr.Ranganath Kanakam                             | CSE   | 2019                               | TSSET            | <u>link</u> |
| 7      | Mr.Prashanth Bolukonda                           | CSE   | 2017                               | NET, TSSET       | <u>link</u> |
| 8      | Ms.Jorika Vedika                                 | CSE   | 2018                               | TSSET            | <u>link</u> |
| 9      | Dr.Kommabatla Mahender                           | ECE   | 2019                               | Ph.D.            | <u>link</u> |
| 10     | Dr.Maisagalla Gopal                              | ECE   | 2019                               | Ph.D.            | <u>link</u> |
| 11     | Dr.Pritam Singh Bakariya                         | ECE   | 2016                               | Ph.D.            | <u>link</u> |
| 12     | Dr.I.Rajasri                                     | H⪼    | 2015                               | Ph.D.            | <u>link</u> |
| 13     | Dr.N.Srivani                                     | H⪼    | 2012                               | Ph.D.            | <u>link</u> |
| 14     | Dr.G.Rajitha                                     | H⪼    | 2014                               | Ph.D.            | <u>link</u> |
| 15     | Dr.G.Shyam Sunder                                | H⪼    | 2020                               | Ph.D.            | <u>link</u> |
| 16     | Dr.S.Pushpalatha                                 | H⪼    | 2020                               | Ph.D.            | <u>link</u> |
| 17     | Dr.M.Upender                                     | H⪼    | 2018                               | Ph.D.            | <u>link</u> |
| 18     | Mr.K.Rajeshchary                                 | H⪼    | 2018                               | SET              | <u>link</u> |
| 19     | Mr.K.Bala Srinivas                               | H⪼    | 2015                               | SET              | <u>link</u> |