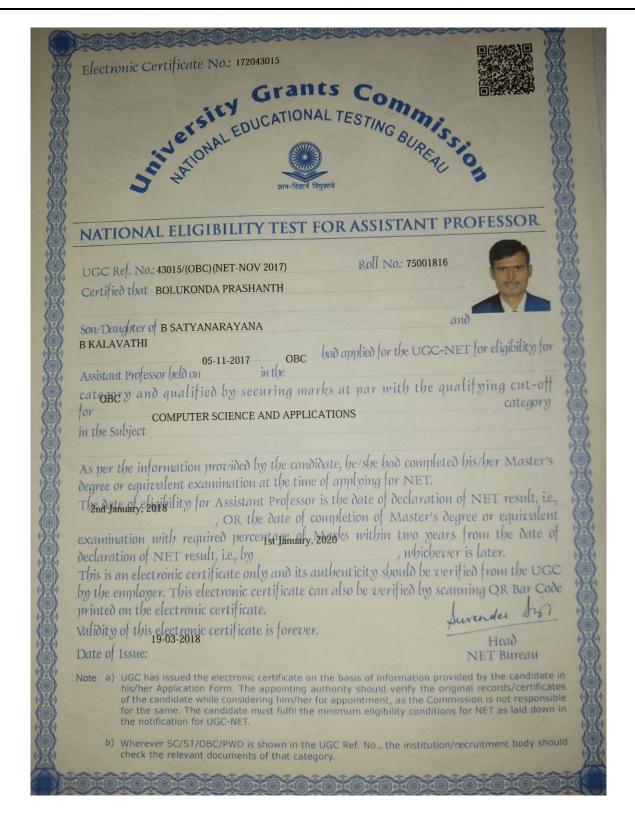

#### List of Full Time Teachers with NET/SET during the Academic Year 2022-23

| S. No. | Name of the Faculty                            | Certifying Agency            | Year of award |  |  |  |
|--------|------------------------------------------------|------------------------------|---------------|--|--|--|
|        | Department of Computer Science and Engineering |                              |               |  |  |  |
| 1      | Mr.Ranjith Kumar Marrikukkala                  | Osmania University           | 2017          |  |  |  |
| 2      | Mr.Ranganath Kanakam                           | Osmania University           | 2019          |  |  |  |
| 3      | Mr.Prashanth Bolukonda                         | University Grants Commission | 2017          |  |  |  |
| 4      | Ms.Jorika Vedika                               | Osmania University           | 2018          |  |  |  |
|        | Department of Humanities and Science           |                              |               |  |  |  |
| 5      | Mr.K.Rajesh Chary                              | Osmania University           | 2018          |  |  |  |
| 6      | Mr.K.Bala Srinivas                             | Osmania University           | 2015          |  |  |  |

### List of Full Time Teachers with NET/SET during the Academic Year 2021-22

| S. No. | Name of the Faculty           | Certifying Agency             | Year of award |
|--------|-------------------------------|-------------------------------|---------------|
|        | Department of Comp            | uter Science and Engineering  |               |
| 1      | Mr.Ranjith Kumar Marrikukkala | Osmania University            | 2017          |
| 2      | Mr.Ranganath Kanakam          | Osmania University            | 2019          |
| 3      | Mr.Prashanth Bolukonda        | University Grants Commission  | 2017          |
| 4      | Ms.Jorika Vedika              | Osmania University            | 2018          |
|        | Department of I               | <b>Humanities and Science</b> | ·             |
| 5      | Mr.K.Rajesh Chary             | Osmania University            | 2018          |
| 6      | Mr.K.Bala Srinivas            | Osmania University            | 2015          |

#### List of full-time teachers with NET/SET/Ph. D.

| S. No. | Name of full-time teachers with NET/SET / Ph. D. | Dept. | Year of Obtaining NET/SET / Ph. D. | Certificate Type | Link        |
|--------|--------------------------------------------------|-------|------------------------------------|------------------|-------------|
| 1      | Dr.Sudarshan                                     | CSE   | 2018                               | Ph.D.            | <u>link</u> |
| 2      | Dr.E.Raju                                        | CSE   | 2019                               | Ph.D.            | <u>link</u> |
| 3      | Dr.Kothandaraman D                               | CSE   | 2017                               | Ph.D.            | <u>link</u> |
| 4      | Dr.Venkatesh Naramula                            | CSE   | 2022                               | Ph.D.            | <u>link</u> |
| 5      | Mr.Ranjith Kumar Marrikukkala                    | CSE   | 2017                               | TSSET            | <u>link</u> |
| 6      | Mr.Ranganath Kanakam                             | CSE   | 2019                               | TSSET            | <u>link</u> |
| 7      | Mr.Prashanth Bolukonda                           | CSE   | 2017                               | NET, TSSET       | <u>link</u> |
| 8      | Ms.Jorika Vedika                                 | CSE   | 2018                               | TSSET            | <u>link</u> |
| 9      | Dr.Kommabatla Mahender                           | ECE   | 2019                               | Ph.D.            | <u>link</u> |
| 10     | Dr.Maisagalla Gopal                              | ECE   | 2019                               | Ph.D.            | <u>link</u> |
| 11     | Dr.Pritam Singh Bakariya                         | ECE   | 2016                               | Ph.D.            | <u>link</u> |
| 12     | Dr.I.Rajasri                                     | H⪼    | 2015                               | Ph.D.            | <u>link</u> |
| 13     | Dr.N.Srivani                                     | H⪼    | 2012                               | Ph.D.            | <u>link</u> |
| 14     | Dr.G.Rajitha                                     | H⪼    | 2014                               | Ph.D.            | <u>link</u> |
| 15     | Dr.G.Shyam Sunder                                | H⪼    | 2020                               | Ph.D.            | <u>link</u> |
| 16     | Dr.S.Pushpalatha                                 | H⪼    | 2020                               | Ph.D.            | <u>link</u> |
| 17     | Dr.M.Upender                                     | H⪼    | 2018                               | Ph.D.            | <u>link</u> |
| 18     | Mr.K.Rajeshchary                                 | H⪼    | 2018                               | SET              | <u>link</u> |
| 19     | Mr.K.Bala Srinivas                               | H⪼    | 2015                               | SET              | <u>link</u> |