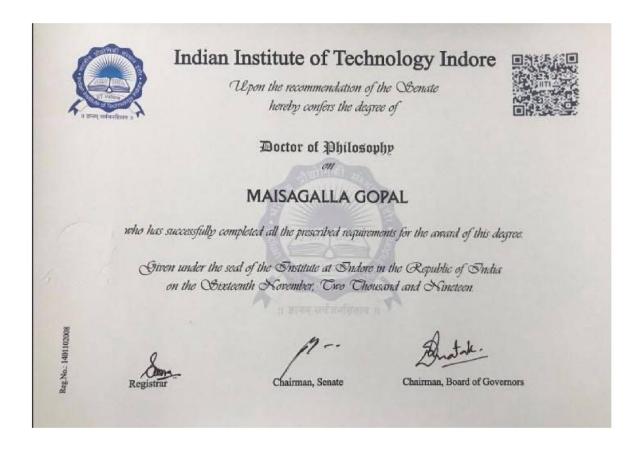

### List of Full Time Teachers with Ph. D. during the Academic Year 2022-23

| S. No. | Name of the Faculty         | Degree awarding University        | Year of award |
|--------|-----------------------------|-----------------------------------|---------------|
|        | <b>Department of Comp</b>   | uter Science and Engineering      |               |
| 1      | Dr. Erukala Sudarshan       | JNTU Ananthapur                   | 2018          |
| 2      | Dr.Enugala Raju             | Osmania University                | 2019          |
| 3      | Dr.Dhandapani Kothandaraman | Anna University                   | 2017          |
| 4      | Dr. Venkatesh Naramula      | Saveetha Institute of Medical and | 2022          |
|        |                             | Technical Sciences                |               |
|        | Department of Electronics   | s and Communication Engineering   | ·             |
| 5      | Dr.Kommabatla Mahender      | KL University                     | 2019          |
| 6      | Dr.Maisagalla Gopal         | IIT Indore                        | 2019          |
|        | Department of               | Humanities and Science            |               |
| 7      | Dr.I.Rajasri                | JNTU, Hyderabad                   | 2015          |
| 8      | Dr.N.Srivani                | Kakatiya University               | 2012          |
| 9      | Dr.G.Shyam Sunder           | GITAM University                  | 2020          |
| 10     | Dr.G.Rajitha                | Kakatiya University               | 2014          |
| 11     | Dr.S.Pushpalatha            | GITAM University                  | 2020          |

### List of Full Time Teachers with Ph. D. during the Academic Year 2021-22

| S. No. | Name of the Faculty         | Degree awarding University                  | Year of award |
|--------|-----------------------------|---------------------------------------------|---------------|
|        | Department of Comp          | outer Science and Engineering               |               |
| 1      | Dr. Erukala Sudarshan       | JNTU Ananthapur                             | 2018          |
| 2      | Dr.Dhandapani Kothandaraman | Anna University                             | 2017          |
|        | Dr. Venkatesh Naramula      | Saveetha Institute of Medical and           | 2022          |
| 3      |                             | Technical Sciences                          |               |
|        | Department of Electronic    | s and Communication Engineering             |               |
| 4      | Dr.Kommabatla Mahender      | KL University                               | 2019          |
| 5      | Dr.Maisagalla Gopal         | IIT Indore                                  | 2019          |
|        | Department of               | Humanities and Science                      |               |
| 6      | Dr.I.Rajasri                | JNTU Hyderabad                              | 2015          |
| 7      | Dr.N.Srivani                | Kakatiya University                         | 2012          |
| 8      | Dr.G.Shyam Sunder           | GITAM University                            | 2020          |
| 9      | Dr.G.Rajitha                | Kakatiya University                         | 2014          |
| 10     | Dr.S.Pushpalatha            | GITAM University                            | 2020          |
| 11     | Dr.M.Upender                | The English and Foreign Language University | 2018          |

#### List of Full Time Teachers with Ph. D. during the Academic Year 2020-21

| S. No. | Name of the Faculty                                     | Degree awarding University  | Year of award |  |  |
|--------|---------------------------------------------------------|-----------------------------|---------------|--|--|
|        | Department of Compu                                     | ter Science and Engineering |               |  |  |
| 1      | Dr. Erukala Sudarshan                                   | JNTU Ananthapur             | 2018          |  |  |
|        | Department of Electronics and Communication Engineering |                             |               |  |  |
| 2      | Dr.Kommabatla Mahender                                  | KL University               | 2019          |  |  |
| 3      | Dr.Maisagalla Gopal                                     | IIT Indore                  | 2019          |  |  |
| 4      | Dr.Pritam Singh Bakariya                                | ISM, Dhanbad                | 2016          |  |  |
|        | Department of Humanities and Science                    |                             |               |  |  |
| 5      | Dr.I.Rajasri                                            | JNTU Hyderabad              | 2015          |  |  |
| 6      | Dr.N.Srivani                                            | Kakatiya University         | 2012          |  |  |

### List of Full Time Teachers with Ph. D. during the Academic Year 2019-20

| S. No. | Name of the Faculty                  | Degree awarding University    | Year of award |  |
|--------|--------------------------------------|-------------------------------|---------------|--|
|        | Department of Compu                  | ter Science and Engineering   |               |  |
| 1      | Dr. Erukala Sudarshan                | JNTU Ananthapur               | 2018          |  |
|        | Department of Electronics            | and Communication Engineering |               |  |
| 2      | Dr.Kommabatla Mahender               | KL University                 | 2019          |  |
| 3      | Dr.Maisagalla Gopal                  | IIT Indore                    | 2019          |  |
| 4      | Dr.Pritam Singh Bakariya             | ISM, Dhanbad                  | 2016          |  |
|        | Department of Humanities and Science |                               |               |  |
| 5      | Dr.I.Rajasri                         | JNTU Hyderabad                | 2015          |  |
| 6      | Dr.N.Srivani                         | Kakatiya University           | 2012          |  |

#### List of full-time teachers with NET/SET/Ph. D.

| S. No. | Name of full-time teachers with NET/SET / Ph. D. | Dept. | Year of Obtaining NET/SET / Ph. D. | Certificate Type | Link        |
|--------|--------------------------------------------------|-------|------------------------------------|------------------|-------------|
| 1      | Dr.Sudarshan                                     | CSE   | 2018                               | Ph.D.            | <u>link</u> |
| 2      | Dr.E.Raju                                        | CSE   | 2019                               | Ph.D.            | <u>link</u> |
| 3      | Dr.Kothandaraman D                               | CSE   | 2017                               | Ph.D.            | <u>link</u> |
| 4      | Dr.Venkatesh Naramula                            | CSE   | 2022                               | Ph.D.            | <u>link</u> |
| 5      | Mr.Ranjith Kumar Marrikukkala                    | CSE   | 2017                               | TSSET            | <u>link</u> |
| 6      | Mr.Ranganath Kanakam                             | CSE   | 2019                               | TSSET            | <u>link</u> |
| 7      | Mr.Prashanth Bolukonda                           | CSE   | 2017                               | NET, TSSET       | <u>link</u> |
| 8      | Ms.Jorika Vedika                                 | CSE   | 2018                               | TSSET            | <u>link</u> |
| 9      | Dr.Kommabatla Mahender                           | ECE   | 2019                               | Ph.D.            | <u>link</u> |
| 10     | Dr.Maisagalla Gopal                              | ECE   | 2019                               | Ph.D.            | <u>link</u> |
| 11     | Dr.Pritam Singh Bakariya                         | ECE   | 2016                               | Ph.D.            | <u>link</u> |
| 12     | Dr.I.Rajasri                                     | H⪼    | 2015                               | Ph.D.            | <u>link</u> |
| 13     | Dr.N.Srivani                                     | H⪼    | 2012                               | Ph.D.            | <u>link</u> |
| 14     | Dr.G.Rajitha                                     | H⪼    | 2014                               | Ph.D.            | <u>link</u> |
| 15     | Dr.G.Shyam Sunder                                | H⪼    | 2020                               | Ph.D.            | <u>link</u> |
| 16     | Dr.S.Pushpalatha                                 | H⪼    | 2020                               | Ph.D.            | <u>link</u> |
| 17     | Dr.M.Upender                                     | H⪼    | 2018                               | Ph.D.            | <u>link</u> |
| 18     | Mr.K.Rajeshchary                                 | H⪼    | 2018                               | SET              | <u>link</u> |
| 19     | Mr.K.Bala Srinivas                               | H⪼    | 2015                               | SET              | <u>link</u> |