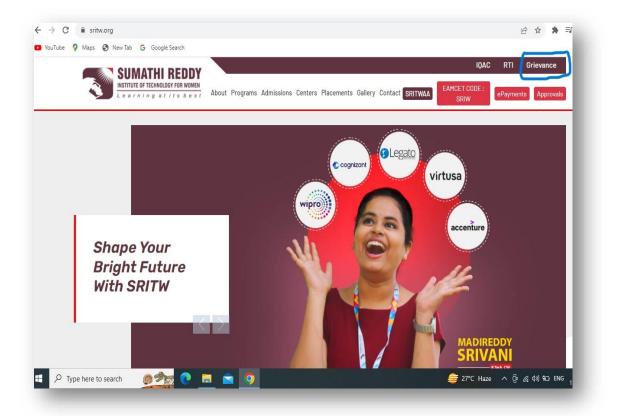

## **Student Grievance Portal for Online/Offline Mode**

- 1. Students may file grievances through an online portal, <u>https://sritw.org/grievance</u>
- 2. Complaints can be handwritten/ typed on a paper and can submit through **complaint box**
- 3. Students can also utilize the complaint form to write their complaint, which they can submit to any member of the committee

Photograph depicts the online portal

Photograph depicts the online complaints system

| Grievance                                                                                           |            |  |
|-----------------------------------------------------------------------------------------------------|------------|--|
| Name                                                                                                | Email ID   |  |
| Contact No                                                                                          | City       |  |
| Type Of Grievance                                                                                   | Your Query |  |
| Type Of Grievance<br>General Grievance<br>Ragging compliant<br>Student compliant<br>Staff compliant | Captcha:   |  |
|                                                                                                     | ocxXf      |  |