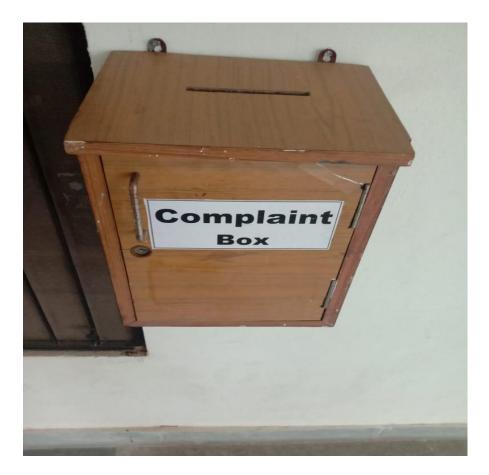

## **Student Grievance Portal for Online/Offline Mode**

- 1. Students may file grievances through an online portal, <u>https://sritw.org/grievance</u>
- 2. Complaints can be handwritten/ typed on a paper and can submit through **complaint box**
- 3. Students can also utilize the complaint form to write their complaint, which they can submit to any member of the committee

## Affixed a complaint box in the college