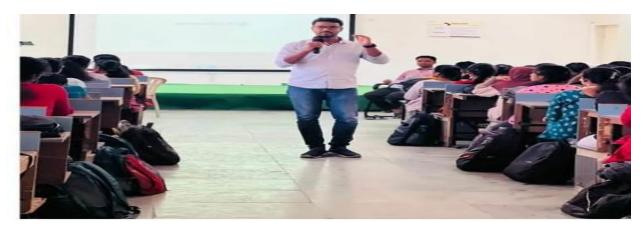

#### **CIRCULAR**

All the students of III & IV years are hereby informed that **"ONE DAY CAREER GUIDANCE PROGRAM ON IT INDUSTRY EXPECTATIONS FROM A FRESHER"** will be conducted on 22.11.2022.Interested students can register their names with the Co-ordinator, Mr.Chiranjeevi Battu, Asst. Professor, Dept. of CSE on or before 21.11.2022.

#### ONE DAY CAREER GUIDANCE PROGRAM ON IT INDUSTRY EXPECTATIONS FROM A FRESHER

Warangal, Telengana-506371

Email-https://www.sritw.org

Rijar

Date: 22.11.2022

3