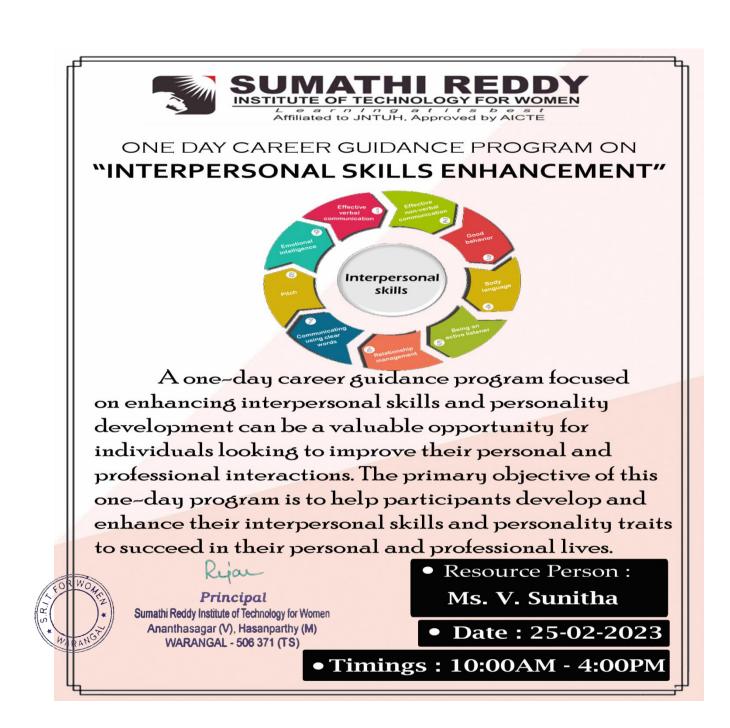

#### **CIRCULAR**

All the students of III & IV years are hereby informed that **"ONE DAY CAREER GUIDANCE PROGRAM ON IT INDUSTRY EXPECTATIONS FROM A FRESHER"** will be conducted on 22.11.2022.Interested students can register their names with the Co-ordinator, Mr.Chiranjeevi Battu, Asst. Professor, Dept. of CSE on or before 21.11.2022.