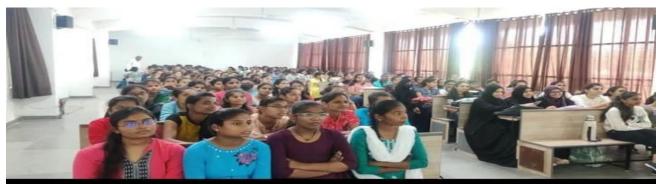

#### **CIRCULAR**

All the students of III & IV years are hereby informed that **"ONE DAY CAREER GUIDANCE PROGRAM ON IT INDUSTRY EXPECTATIONS FROM A FRESHER"** will be conducted on 22.11.2022.Interested students can register their names with the Co-ordinator, Mr.Chiranjeevi Battu, Asst. Professor, Dept. of CSE on or before 21.11.2022.

#### ONE DAY CAREER GUIDANCE PROGRAM ON IT INDUSTRY EXPECTATIONS FROM A FRESHER

Warangal, Telengana-506371

Email-https://www.sritw.org

Rijar

Date: 22.11.2022

3