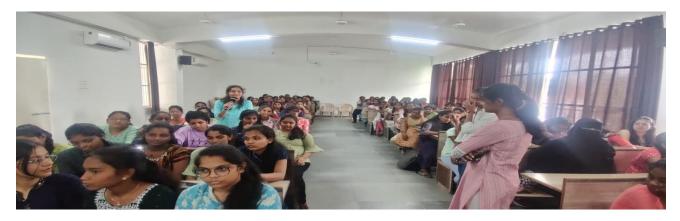

#### **CIRCULAR**

All the students of III & IV years are hereby informed that **"ONE DAY CAREER GUIDANCE PROGRAM ON IT INDUSTRY EXPECTATIONS FROM A FRESHER"** will be conducted on 22.11.2022.Interested students can register their names with the Co-ordinator, Mr.Chiranjeevi Battu, Asst. Professor, Dept. of CSE on or before 21.11.2022.