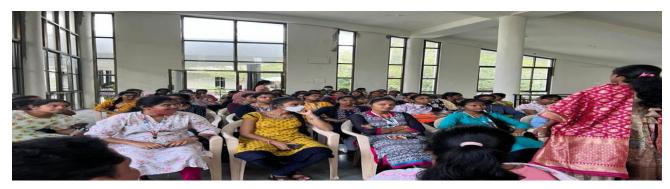

## "STRATEGIES OF EFFECTIVE INTERVIEWS"

A one-day career guidance awareness program on "Strategies for Effective Interviews" can provide valuable insights and practical tips for individuals preparing for job interviews. The primary objective of this one-day program is to equip participants with the knowledge and skills needed to excel in job interviews and make a positive impression on potential employers.