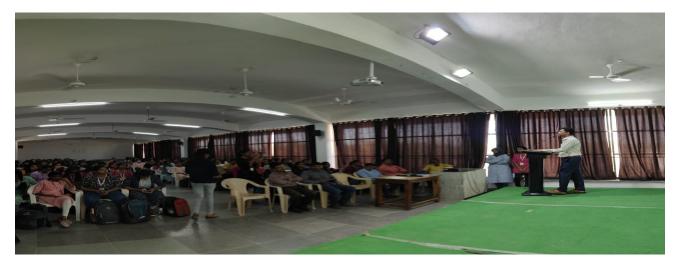

#### **CIRCULAR**

All the students of III & IV years are hereby informed that "SEMINAR ON HOW TO CRACK GATE EXAMS BY ACE ENGINEERING ACADEMY" will be conducted on 11.03.2022 .Interested students can register their names with the Co-ordinator, Mr.Srinivas Kalime, Asst. Professor, Dept. of CSE on or before 10.03.2022 .

The session with a prime motto of imparting quality education in engineering and moulding the engineering students to crack competitive examinations. The topics to be covered in the session are scope and importance of GATE, eligibility criteria, registration process, benefits of passing GATE, syllabus, pattern of question paper, GATE passing certificate and Awareness on various job opportunities.