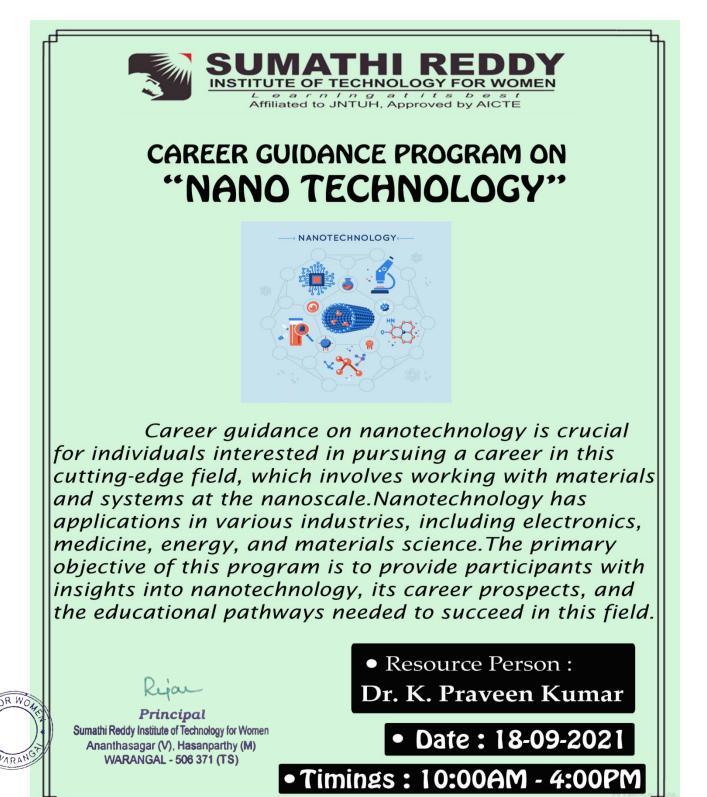

#### **CIRCULAR**

All the students of III & IV years are hereby informed that "CAREER GUIDANCE PROGRAM ON NANO TECHNOLOGY" will be conducted on 18.09.2021. Interested students can register their names with the Co-ordinator, Ms.Sravanthi Thota, Asst. Professor, Dept. of CSE on or before 17.09.2021.