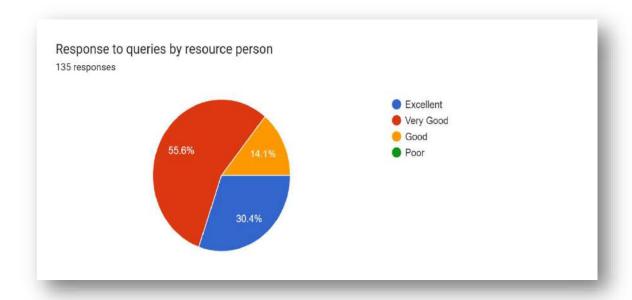

------------------------|
|   | Excellent                                                                   |
|   | ◯ Very Good                                                                 |
|   | Good                                                                        |
|   | Poor                                                                        |
| • | Any suggestion/improvement (related to Industry scenario and others if any) |
|   |                                                                             |
|   |                                                                             |

9. Response to queries by resource person \*

This content is neither created nor endorsed by Google.

Google Forms



Affiliated to JNTUH - Approved by AICTE

Date:06.02.2021













WARA