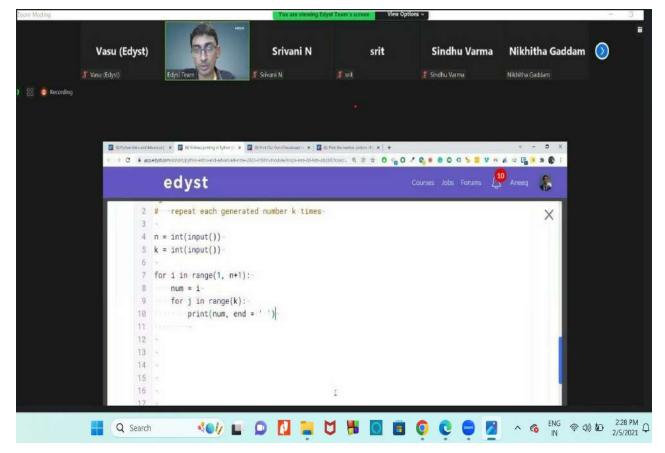

#### REPORT OF THE PROGRAM

A Three-Day career guidence program has been taken by Mr. Vasu from Edyst(Easygoing Dependent Yearnful Skilled Trusting) from 04-02-2021 to 06-02-2021.

Python essentials encompass the fundamental concepts and features required to grasp the language's core principles. These essentials include understanding Python's syntax, data types, and basic operations. Controlling program flow through conditional statements and loops is crucial. Data structures such as lists, dictionaries, and sets facilitate efficient data handling.

Functions encapsulate reusable code, while modules and libraries extend functionality. Exception handling ensures robust error management. Object-oriented programming introduces the concepts of classes and inheritance.

Additionally, list comprehensions and lambda functions streamline code. Python offers a rich set of built-in functions for common tasks. Decorators enable code customization, while date- time handling and regular expressions cater to specific needs. Debugging and testing practices ensure code reliability. Adhering to style guidelines like PEP 8 enhances code readability.

Lastly, organizing projects effectively and managing dependencies is vital for real-world development. These Python essentials form the foundation for diverse applications, from web development to data analysis, machine learning, and automation. Mastery of these concepts empowers developers to leverage Python's versatility and power.