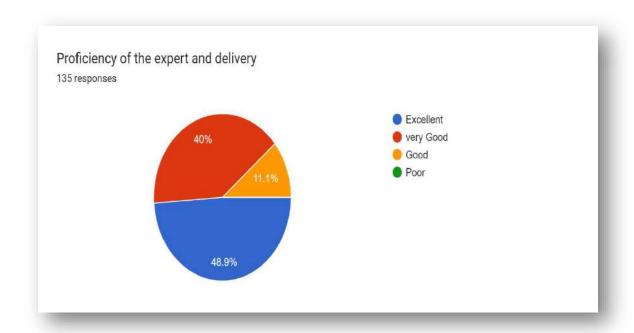

--------------------------|
|   | Excellent                                                                   |
|   | ◯ Very Good                                                                 |
|   | Good                                                                        |
|   | Poor                                                                        |
| • | Any suggestion/improvement (related to Industry scenario and others if any) |
|   |                                                                             |
|   |                                                                             |

9. Response to queries by resource person \*

This content is neither created nor endorsed by Google.

Google Forms



Affiliated to JNTUH - Approved by AICTE

Date:06.02.2021













WARA