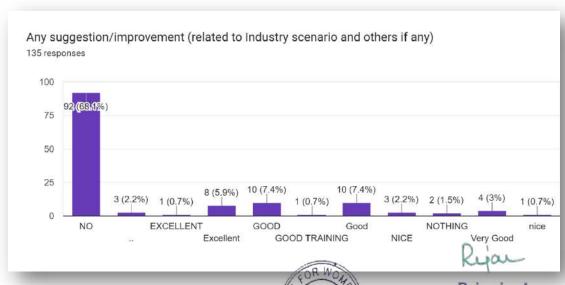

----------------------|
|   | Excellent                                                                   |
|   | ◯ Very Good                                                                 |
|   | Good                                                                        |
|   | Poor                                                                        |
| • | Any suggestion/improvement (related to Industry scenario and others if any) |
|   |                                                                             |
|   |                                                                             |

9. Response to queries by resource person \*

This content is neither created nor endorsed by Google.

Google Forms



Affiliated to JNTUH - Approved by AICTE

Date:06.02.2021













WARA