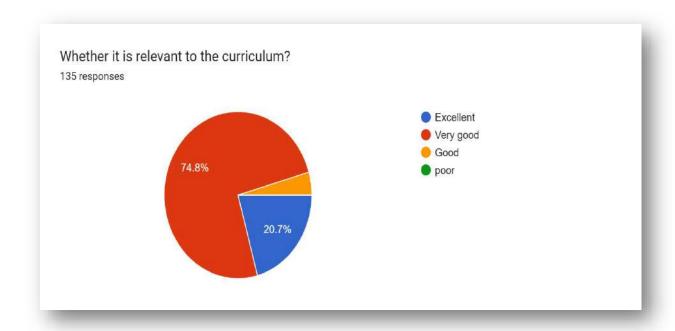

------------------------------|
|   | Excellent                                                                   |
|   | ◯ Very Good                                                                 |
|   | Good                                                                        |
|   | Poor                                                                        |
| • | Any suggestion/improvement (related to Industry scenario and others if any) |
|   |                                                                             |
|   |                                                                             |

9. Response to queries by resource person \*

This content is neither created nor endorsed by Google.

Google Forms



Affiliated to JNTUH - Approved by AICTE

Date:06.02.2021













WARA