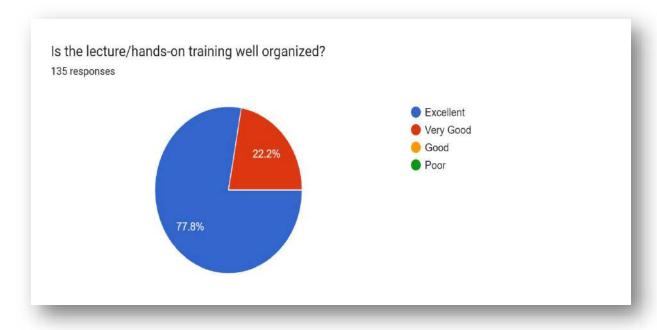

--------------------------------|
|   | Excellent                                                                   |
|   | ◯ Very Good                                                                 |
|   | Good                                                                        |
|   | Poor                                                                        |
| • | Any suggestion/improvement (related to Industry scenario and others if any) |
|   |                                                                             |
|   |                                                                             |

9. Response to queries by resource person \*

This content is neither created nor endorsed by Google.

Google Forms



Affiliated to JNTUH - Approved by AICTE

Date:06.02.2021













WARA