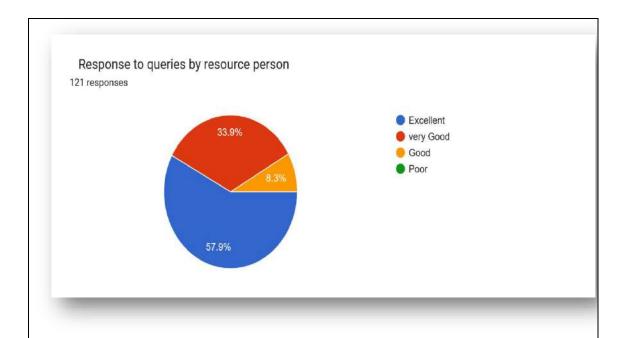

-----5. 6. Is the lecture/hands-on training well organized? \* Mark only one oval. Excellent Very good Good Poor 7. Whether it is relevant to the curriculum? \* (Mark only one oval) Excellent Very good Good Poor 8. Proficiency of the expert and delivery \* (Mark only one oval) Excellent Very good Good Poor 9. Response to queries by resource person\* (Mark only one oval) Excellent Very good Principal Sumathi Reddy Institute of Technology for Women Good Ananthasagar (V), Hasanparthy (M) WARANGAL - 506 371 (TS) Poor 10. Any suggestion/improvement (related to Industry scenario and others if any) \* ------

Affiliated to JNTUH - Approved by AICTE

Dt:17.09.2020











Rejau

Principal
Sumathi Reddy Institute of Technology for Women
Ananthasagar (V), Hasanparthy (M)
WARANGAL - 506 371 (TS)



Any suggestion/improvement (related to Industry scenario and others if any)

121 responses

GOOD

Nice

good

Good

Good

NICE

It helpful to improve the skills

It was good and conduct more no. of events.

No comments

Nice session

Attractive session by speaker

I was impressed by the speaker



Rijar