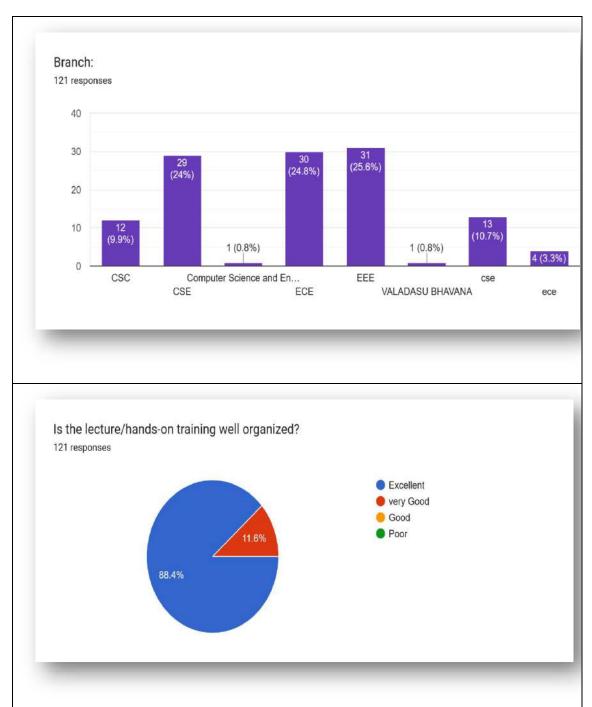

m \* ------1. Branch: \* -----2. Date of the event \* (Example: January 7, 2019) -----3. Name of the Student: \* ------4. H.T. No. \* -----5. 6. Is the lecture/hands-on training well organized? \* Mark only one oval. Excellent Very good Good Poor 7. Whether it is relevant to the curriculum? \* (Mark only one oval) Excellent Very good Good Poor 8. Proficiency of the expert and delivery \* (Mark only one oval) Excellent Very good Good Poor 9. Response to queries by resource person\* (Mark only one oval) Excellent Very good Principal Sumathi Reddy Institute of Technology for Women Good Ananthasagar (V), Hasanparthy (M) WARANGAL - 506 371 (TS) Poor 10. Any suggestion/improvement (related to Industry scenario and others if any) \* ------

Affiliated to JNTUH - Approved by AICTE

Dt:17.09.2020











Rejau

Principal
Sumathi Reddy Institute of Technology for Women
Ananthasagar (V), Hasanparthy (M)
WARANGAL - 506 371 (TS)



Any suggestion/improvement (related to Industry scenario and others if any)

121 responses

GOOD

Nice

good

Good

Good

NICE

It helpful to improve the skills

It was good and conduct more no. of events.

No comments

Nice session

Attractive session by speaker

I was impressed by the speaker



Rijar