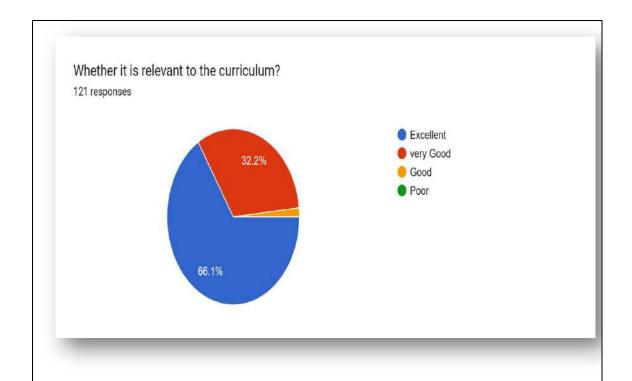

------1. Branch: \* -----2. Date of the event \* (Example: January 7, 2019) -----3. Name of the Student: \* ------4. H.T. No. \* -----5. 6. Is the lecture/hands-on training well organized? \* Mark only one oval. Excellent Very good Good Poor 7. Whether it is relevant to the curriculum? \* (Mark only one oval) Excellent Very good Good Poor 8. Proficiency of the expert and delivery \* (Mark only one oval) Excellent Very good Good Poor 9. Response to queries by resource person\* (Mark only one oval) Excellent Very good Principal Sumathi Reddy Institute of Technology for Women Good Ananthasagar (V), Hasanparthy (M) WARANGAL - 506 371 (TS) Poor 10. Any suggestion/improvement (related to Industry scenario and others if any) \* ------

Affiliated to JNTUH - Approved by AICTE

Dt:17.09.2020











Rejau

Principal
Sumathi Reddy Institute of Technology for Women
Ananthasagar (V), Hasanparthy (M)
WARANGAL - 506 371 (TS)



Any suggestion/improvement (related to Industry scenario and others if any)

121 responses

GOOD

Nice

good

Good

Good

NICE

It helpful to improve the skills

It was good and conduct more no. of events.

No comments

Nice session

Attractive session by speaker

I was impressed by the speaker



Rijar