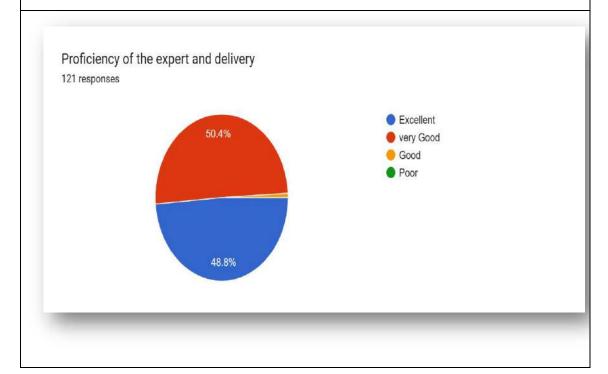

-----1. Branch: \* -----2. Date of the event \* (Example: January 7, 2019) -----3. Name of the Student: \* ------4. H.T. No. \* -----5. 6. Is the lecture/hands-on training well organized? \* Mark only one oval. Excellent Very good Good Poor 7. Whether it is relevant to the curriculum? \* (Mark only one oval) Excellent Very good Good Poor 8. Proficiency of the expert and delivery \* (Mark only one oval) Excellent Very good Good Poor 9. Response to queries by resource person\* (Mark only one oval) Excellent Very good Principal Sumathi Reddy Institute of Technology for Women Good Ananthasagar (V), Hasanparthy (M) WARANGAL - 506 371 (TS) Poor 10. Any suggestion/improvement (related to Industry scenario and others if any) \* ------

Affiliated to JNTUH - Approved by AICTE

Dt:17.09.2020











Rejau

Principal
Sumathi Reddy Institute of Technology for Women
Ananthasagar (V), Hasanparthy (M)
WARANGAL - 506 371 (TS)



Any suggestion/improvement (related to Industry scenario and others if any)

121 responses

GOOD

Nice

good

Good

Good

NICE

It helpful to improve the skills

It was good and conduct more no. of events.

No comments

Nice session

Attractive session by speaker

I was impressed by the speaker



Rijar