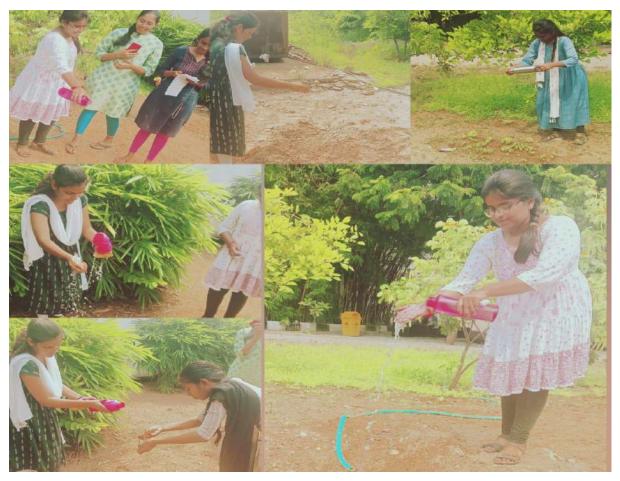

Agriculture is a art of science and planting crops. It is very important to a person to plant a tree \( \begin{align\*} \text{ It gives oxygen which is very important to a human being. So, as we the agricultural club members we planted seeds and watered it. The club members has actively participated and made the event great.