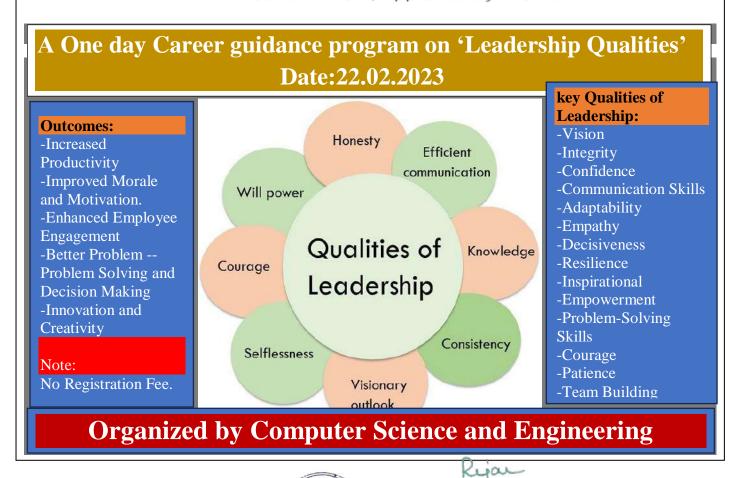

#### **Objectives of the Program:**

- To equip participants with the knowledge and skills needed to enhance their leadership qualities.
- Through a combination of presentations, interactive activities, group discussions, and self-reflection exercises, participants can gain a deeper understanding of leadership and its practical application in various contexts.

#### **Outcomes:**

The outcomes of developing leadership qualities can have a profound impact on both individuals and the organizations or communities they serve.

Here are some potential outcomes:

- Increased Confidence and Self-Efficacy
- Effective Communication Skills
- Conflict Resolution and Problem-Solving