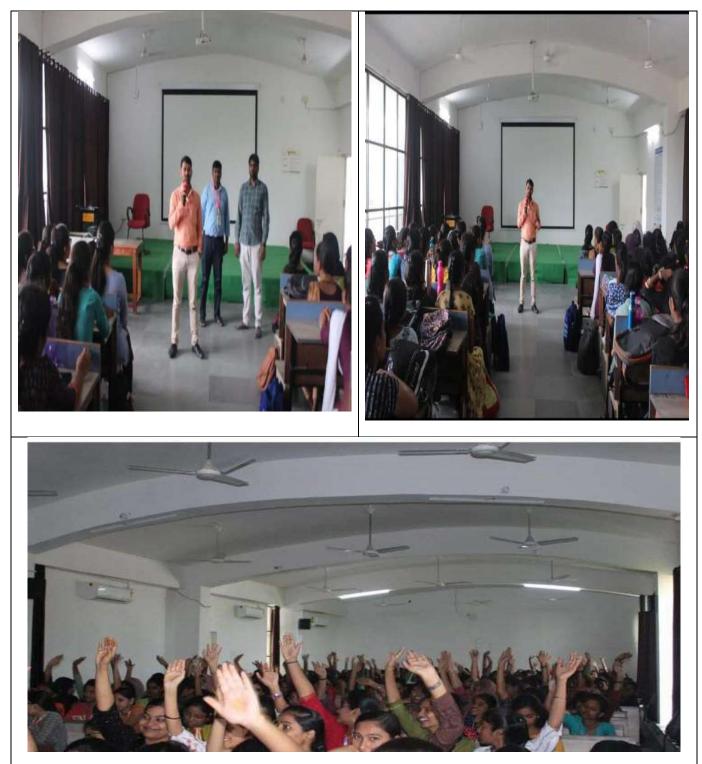

### **REPORT OF THE PROGRAM**

A one day career guidance program has been taken by Mr.Jaobar.Soft skills Trainer TASK Hyderabad on 22.02.2023

Principal Sumathi Reddy Institute of Technology for Women Ananthasagar (V), Hasanparthy (M) WARANGAL - 506 371 (TS) SRITW conducted a program on 'Leadership Qualities' Mr.Laxmi Narayana at SRITW Seminar Hall.