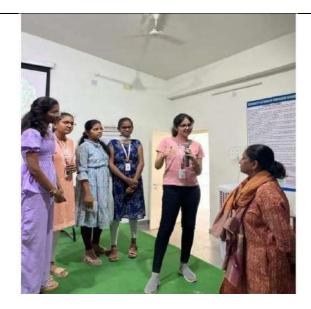

## **REPORT OF THE PROGRAM**

A One day career guidance program has been taken by Ms.Ujjwala Business mentor Hyderabad on 03.02.2023

SRITW conducted a program on 'Heritage Wheels on Enterpreneurial Activities' by Ms. UJWALA at SRITW Seminar Hall.

Heritage Wheels on Entrepreneurial Activities suggests a combination of preserving heritage related to wheels (potentially vehicles) and incorporating entrepreneurial elements.