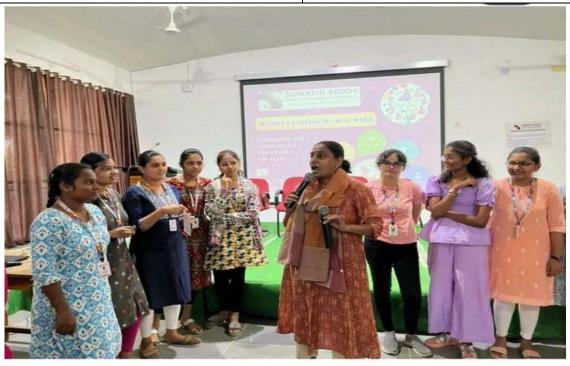

## **REPORT OF THE PROGRAM**

A One day career guidance program has been taken by Ms.Ujjwala Business mentor Hyderabad on 03.02.2023

SRITW conducted a program on 'Heritage Wheels on Enterpreneurial Activities' by Ms. UJWALA at SRITW Seminar Hall.

Heritage Wheels on Entrepreneurial Activities suggests a combination of preserving heritage related to wheels (potentially vehicles) and incorporating entrepreneurial elements.