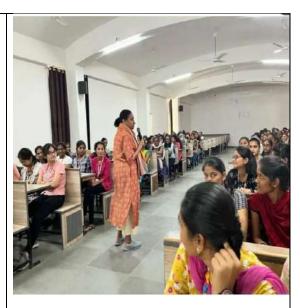

## **REPORT OF THE PROGRAM**

A One day career guidance program has been taken by Ms.Ujjwala Business mentor Hyderabad on 03.02.2023

SRITW conducted a program on 'Heritage Wheels on Enterpreneurial Activities' by Ms. UJWALA at SRITW Seminar Hall.

Heritage Wheels on Entrepreneurial Activities suggests a combination of preserving heritage related to wheels (potentially vehicles) and incorporating entrepreneurial elements.