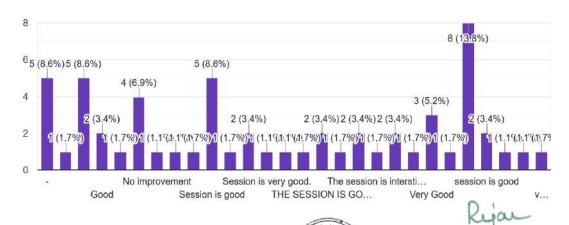

e of the Student: \* ------4. H.T. No. \* -----5. 6. Is the lecture/hands-on training well organized? \* Mark only one oval. Excellent Very good Good Poor 7. Whether it is relevant to the curriculum? \* (Mark only one oval) Excellent Very good Good Poor 8. Proficiency of the expert and delivery \* (Mark only one oval) Excellent Very good Good Poor 9. Response to queries by resource person\* (Mark only one oval) Excellent Principal Very good Sumathi Reddy Institute of Technology for Women Ananthasagar (V), Hasanparthy (M) Good WARANGAL - 506 371 (TS) Poor 10. Any suggestion/improvement (related to Industry scenario and others if any) \* ------

#### **ONLINE FEEDBACK**

Date:23.09.2020











# 5. Any suggestion/improvement (related to Industry scenario and others if any) 58 responses