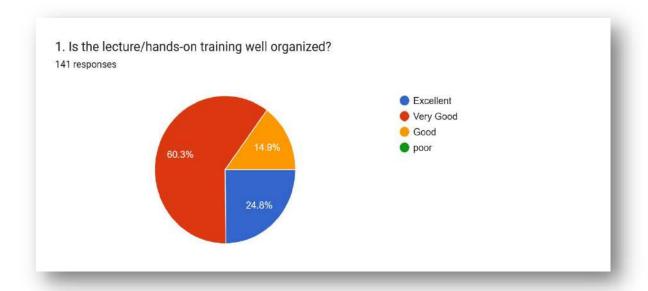

of the Program \* ------1. Branch: \* -----2. Date of the event \* (Example: January 7, 2019) -----3. Name of the Student: \* ------4. H.T. No. \* -----5. 6. Is the lecture/hands-on training well organized? \* Mark only one oval. Excellent Very good Good Poor 7. Whether it is relevant to the curriculum? \* (Mark only one oval) Excellent Very good Good Poor 8. Proficiency of the expert and delivery \* (Mark only one oval) Excellent Very good Good Poor 9. Response to queries by resource person\* (Mark only one oval) Excellent Principal Very good Sumathi Reddy Institute of Technology for Women Ananthasagar (V), Hasanparthy (M) Good WARANGAL - 506 371 (TS) Poor 10. Any suggestion/improvement (related to Industry scenario and others if any) \* ------

#### **ONLINE FEEDBACK**

Date:23.09.2020











# 5. Any suggestion/improvement (related to Industry scenario and others if any) 58 responses