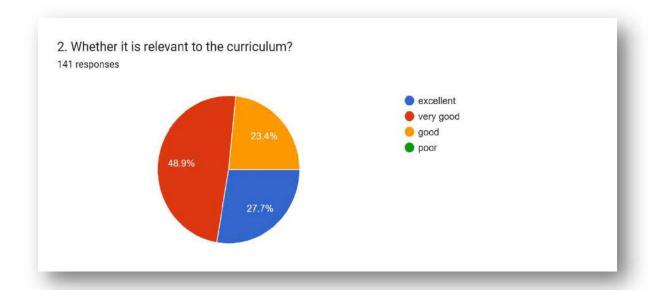

the Program \* ------1. Branch: \* -----2. Date of the event \* (Example: January 7, 2019) -----3. Name of the Student: \* ------4. H.T. No. \* -----5. 6. Is the lecture/hands-on training well organized? \* Mark only one oval. Excellent Very good Good Poor 7. Whether it is relevant to the curriculum? \* (Mark only one oval) Excellent Very good Good Poor 8. Proficiency of the expert and delivery \* (Mark only one oval) Excellent Very good Good Poor 9. Response to queries by resource person\* (Mark only one oval) Excellent Principal Very good Sumathi Reddy Institute of Technology for Women Ananthasagar (V), Hasanparthy (M) Good WARANGAL - 506 371 (TS) Poor 10. Any suggestion/improvement (related to Industry scenario and others if any) \* ------

#### **ONLINE FEEDBACK**

Date:23.09.2020











# 5. Any suggestion/improvement (related to Industry scenario and others if any) 58 responses