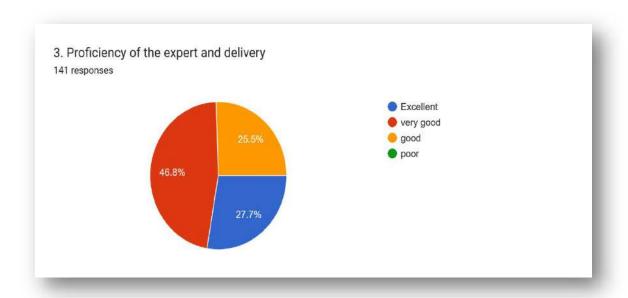

Program \* ------1. Branch: \* -----2. Date of the event \* (Example: January 7, 2019) -----3. Name of the Student: \* ------4. H.T. No. \* -----5. 6. Is the lecture/hands-on training well organized? \* Mark only one oval. Excellent Very good Good Poor 7. Whether it is relevant to the curriculum? \* (Mark only one oval) Excellent Very good Good Poor 8. Proficiency of the expert and delivery \* (Mark only one oval) Excellent Very good Good Poor 9. Response to queries by resource person\* (Mark only one oval) Excellent Principal Very good Sumathi Reddy Institute of Technology for Women Ananthasagar (V), Hasanparthy (M) Good WARANGAL - 506 371 (TS) Poor 10. Any suggestion/improvement (related to Industry scenario and others if any) \* ------

#### **ONLINE FEEDBACK**

Date:23.09.2020











# 5. Any suggestion/improvement (related to Industry scenario and others if any) 58 responses