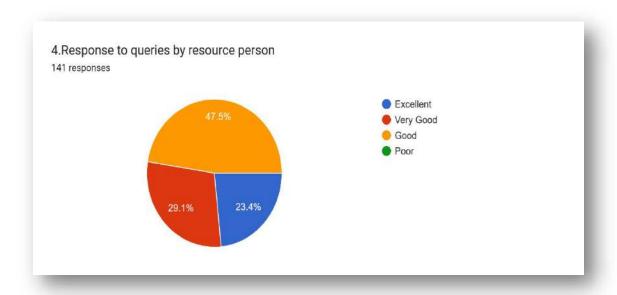

rogram \* ------1. Branch: \* -----2. Date of the event \* (Example: January 7, 2019) -----3. Name of the Student: \* ------4. H.T. No. \* -----5. 6. Is the lecture/hands-on training well organized? \* Mark only one oval. Excellent Very good Good Poor 7. Whether it is relevant to the curriculum? \* (Mark only one oval) Excellent Very good Good Poor 8. Proficiency of the expert and delivery \* (Mark only one oval) Excellent Very good Good Poor 9. Response to queries by resource person\* (Mark only one oval) Excellent Principal Very good Sumathi Reddy Institute of Technology for Women Ananthasagar (V), Hasanparthy (M) Good WARANGAL - 506 371 (TS) Poor 10. Any suggestion/improvement (related to Industry scenario and others if any) \* ------

#### **ONLINE FEEDBACK**

Date:23.09.2020











# 5. Any suggestion/improvement (related to Industry scenario and others if any) 58 responses