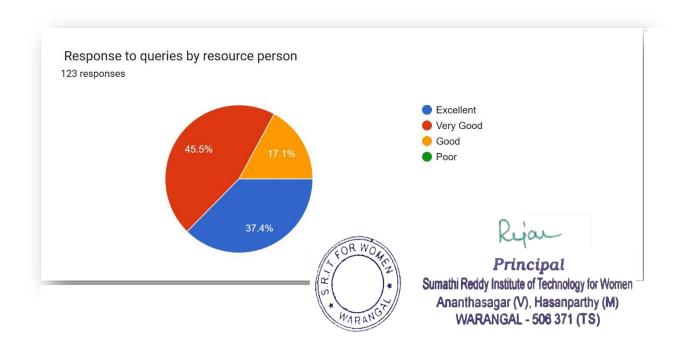

ne oval)                                                                    |
|      | Excellent                                                                                                                       |
|      | Very good                                                                                                                       |
|      | Good                                                                                                                            |
|      | Poor Principal Sumathi Baddy Institute of Technology for War                                                                    |
| 10.  | Any suggestion/improvement (related to Industry Conario and others if any masagar (V), Hasanparthy (M)  WARANGAL - 506 371 (TS) |

Date: 27.08.2020