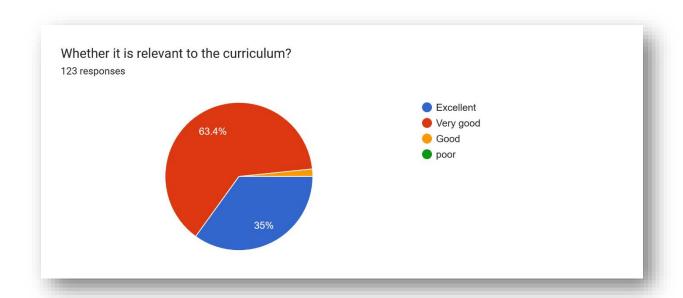

ly one oval)                                                                    |
|      | Excellent                                                                                                                       |
|      | Very good                                                                                                                       |
|      | Good                                                                                                                            |
|      | Poor Principal Sumathi Baddy Institute of Technology for War                                                                    |
| 10.  | Any suggestion/improvement (related to Industry Conario and others if any masagar (V), Hasanparthy (M)  WARANGAL - 506 371 (TS) |

Date: 27.08.2020