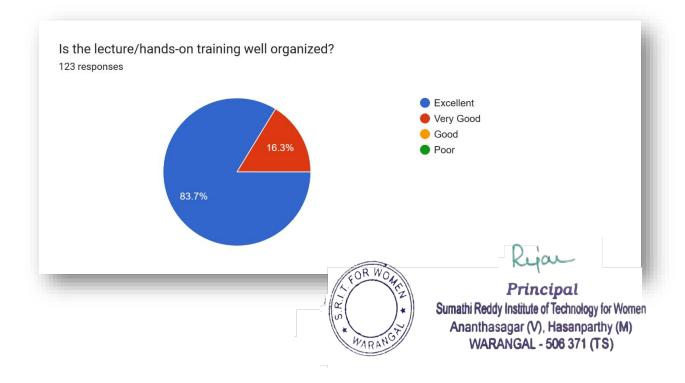

only one oval)                                                                    |
|      | Excellent                                                                                                                       |
|      | Very good                                                                                                                       |
|      | Good                                                                                                                            |
|      | Poor Principal Sumathi Baddy Institute of Technology for War                                                                    |
| 10.  | Any suggestion/improvement (related to Industry Conario and others if any masagar (V), Hasanparthy (M)  WARANGAL - 506 371 (TS) |

Date: 27.08.2020