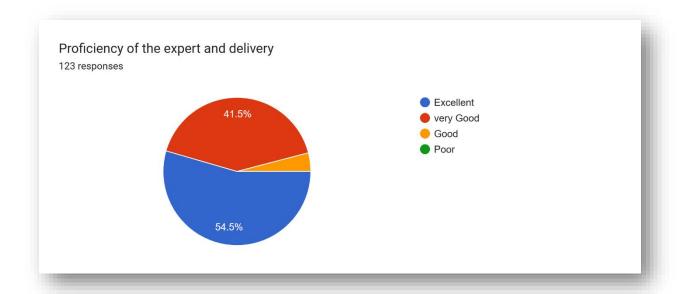

one oval)                                                                    |
|      | Excellent                                                                                                                       |
|      | Very good                                                                                                                       |
|      | Good                                                                                                                            |
|      | Poor Principal Sumathi Baddy Institute of Technology for War                                                                    |
| 10.  | Any suggestion/improvement (related to Industry Conario and others if any masagar (V), Hasanparthy (M)  WARANGAL - 506 371 (TS) |

Date: 27.08.2020