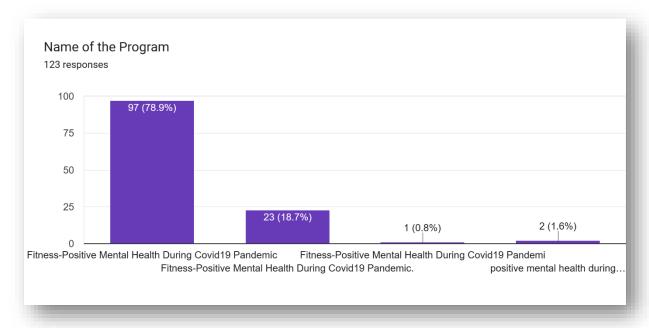

#### **REPORT OF THE PROGRAM**

A one day career guidance program has been conducted by Dr.Swapna, Psychologist, SRITW on 27.08.2020

SRITW conducted a program on 'Physical Fitness - Positive Mental Health During Covid 19 Pandemic' by Dr.SWAPNA, Psychiatrist at SRITW Seminar Hall.