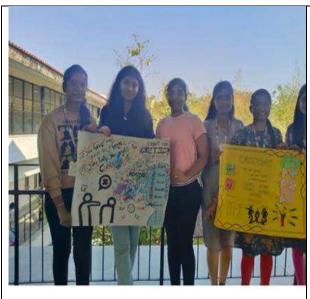

## REPORT OF THE PROGRAM

A One day career guidance program has been taken by Mr.Daniel, Corporate Trianer TASK Hyderabad on 16.12.2021

A one-day career guidance program has been conducted at SRITW Warangal, in association with Telangana Academy for Skill and Knowledge (TASK) by Mr. Daniel on "Mind Mapping".

The Mind Mapping Techniques Training for Students is a comprehensive program designed to enhance students' creative thinking, organization, and learning abilities. Through interactive workshops, practical exercises, and hands-on sessions, students learn how to create mind maps—an effective visual tool that organizes ideas and information in a structured and interconnected manner.