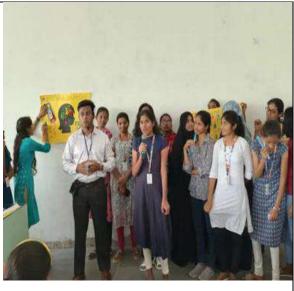

## REPORT OF THE PROGRAM

A One day career guidance program has been taken by Mr.Daniel, Corporate Trianer TASK Hyderabad on 16.12.2021

A one-day career guidance program has been conducted at SRITW Warangal, in association with Telangana Academy for Skill and Knowledge (TASK) by Mr. Daniel on "Mind Mapping".

The Mind Mapping Techniques Training for Students is a comprehensive program designed to enhance students' creative thinking, organization, and learning abilities. Through interactive workshops, practical exercises, and hands-on sessions, students learn how to create mind maps—an effective visual tool that organizes ideas and information in a structured and interconnected manner.