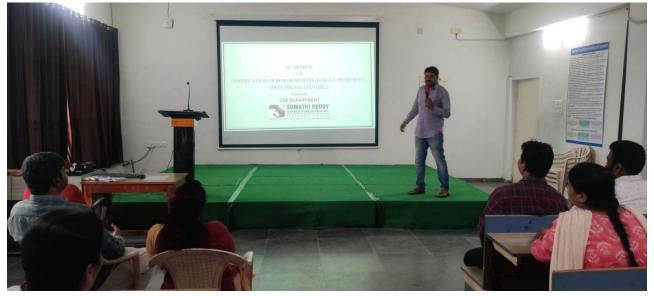

Dr. E. Sudarshan Coordinator

Principal Sumathi Reddy Institute of Technology for Women Ananthasagar (V), Hasanparthy (M) WARANGAL - 506 371 (TS)

Affiliated to JNTUH - Approved by AICTE

Mr.Randheer delivering session on "certificate of research methodology proficiency" during 9/1/2023 to 13/1/2023