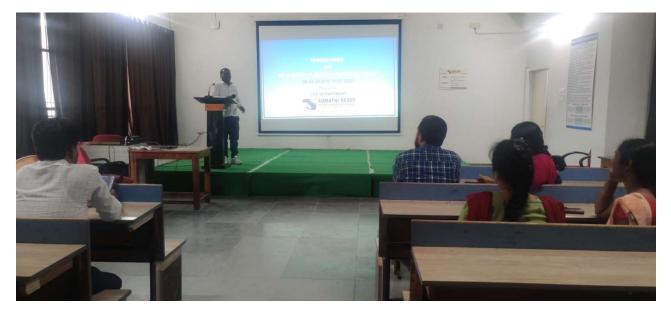

#### Contact No: 9676661619

The "Building a Solid Business Plan" workshop took place during 6<sup>th</sup> January to 11<sup>th</sup> January 2020 at SRITW. The workshop delivered by Mr. Venkatesham, Marketing Manager, Amphisoft, this workshop aimed to equip participants with the essential knowledge and skills required to create a comprehensive and effective business plan. The facilitator guided participants through the process of understanding the key components of a business plan, conducting market research, defining business objectives, and formulating strategies for success. The workshop was well-received, with attendees expressing a deeper understanding of the importance of a robust business plan in launching and growing a successful venture. This workshop benefited to 45 participants.

M. Ranjith Kumar

vi. Kalijitli Kullar

Coordinator

S. Venkatesham Delivering the session in A One Week Workshop on "Building a Solid Business Plan" during 6/1/2020-11/1/2020.

Rija