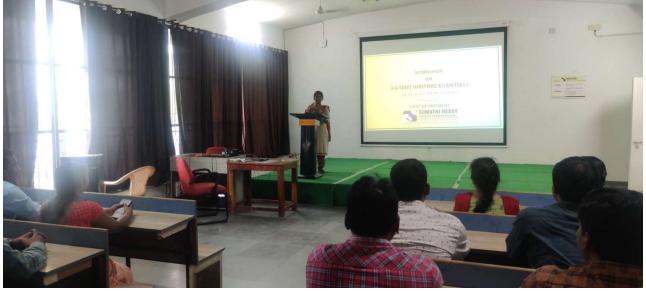

Coordinator

Ms. Vennala Delivering the session in A One Week Workshop on "Patent Writing Essentials" during 4/11/2019-9/11/2019

Rijar

Principal
Sumathi Reddy Institute of Technology for Women
Ananthasagar (V), Hasanparthy (M)
WARANGAL - 506 371 (TS)