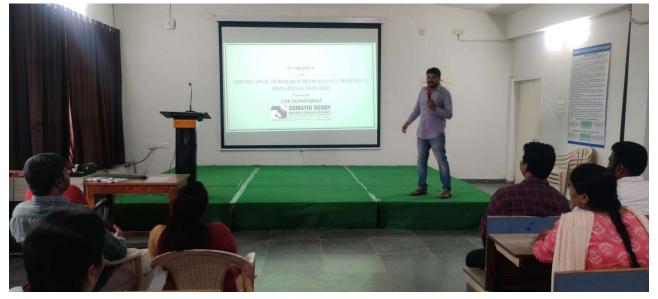

Dr. E. Sudarshan Coordinator

Principal Sumathi Reddy Institute of Technology for Women Ananthasagar (V), Hasanparthy (M) WARANGAL - 506 371 (TS)

Affiliated to JNTUH - Approved by AICTE

Dr. Ranadheer Delivering the session in A One Week Workshop on "Certificate on Research Methodology Proficiency" during 09/01/2023 - 13/01/2023.