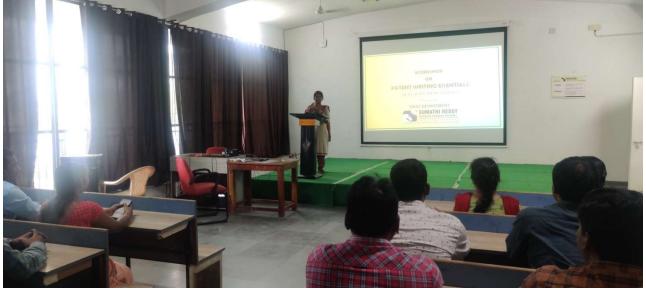

Coordinator

Ms. Vennala Delivering the session in A One Week Workshop on "Patent Writing Essentials" during 4/11/2019-9/11/2019

Rijar