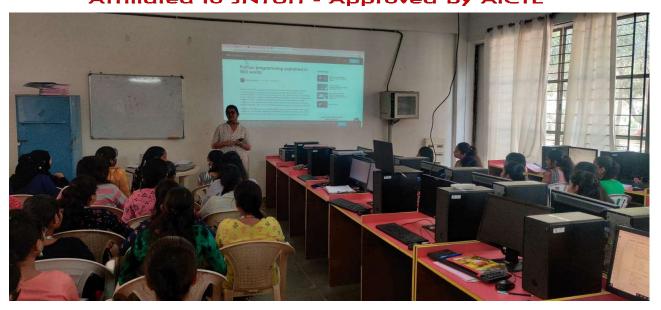

Rija

Queddy

G. Ranadheer Reddy

Coordinator

K. Haripriya Delivering the session in A One Day Seminar on "Visualizing and Reporting" held on 10/10/2022.

Rijar